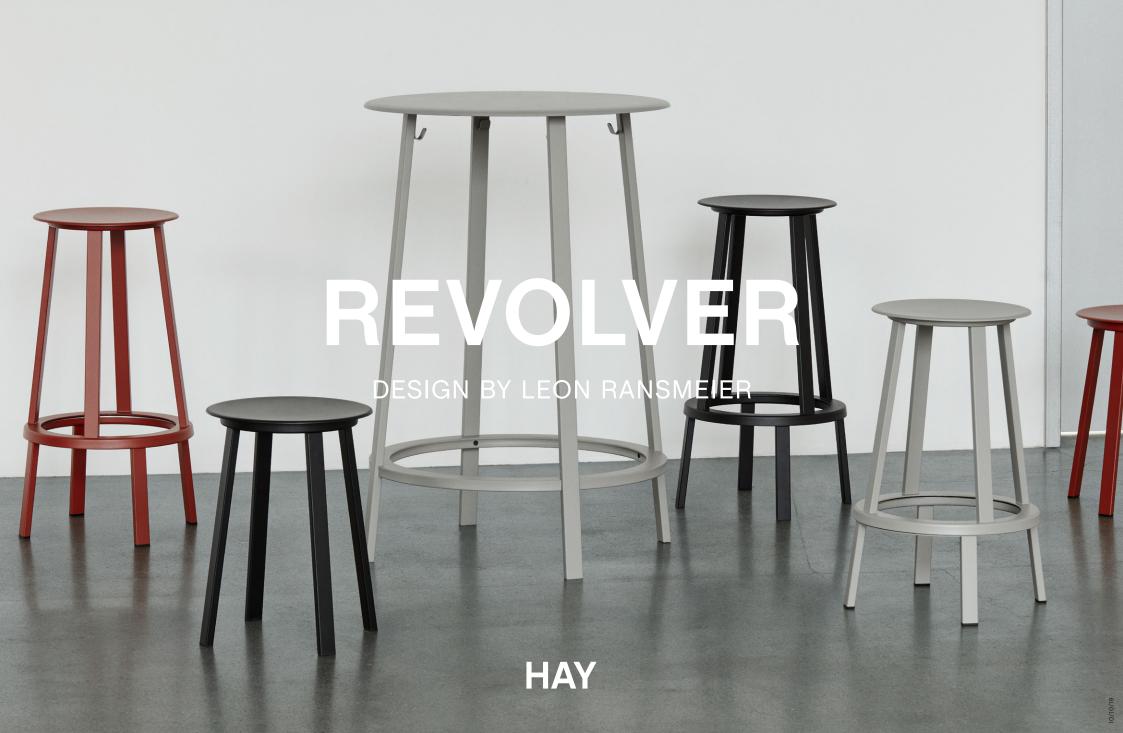

# **REVOLVER**

Designed for HAY by Leon Ransmeier, Revolver comprises a series of circular tables, stools and bar stools in powder coated steel. The stools and bar stools have a revolving design, featuring a bearing mechanism that enables the seat to rotate 360 degrees. Footrests and hooks on the bar stools and tables add further functionality to the series, while curved edges and a careful sense of symmetry create a modern and uncluttered silhouette. Available in a choice of different colours this versatile series can be coordinated together or used separately in a wide range of public and residential environments.

## DIMENSIONS

Ø44,5 x H65 cm Seat Ø34 cm

Ø44,5 x H76 cm Seat Ø34 cm

# MATERIALS

Powder coated steel with aluminium bearing.

## DIMENSIONS

Ø75 x H105 cm Tabletop Ø70 cm

# MATERIALS

Powder coated steel, aluminium bearing
Incl. hooks