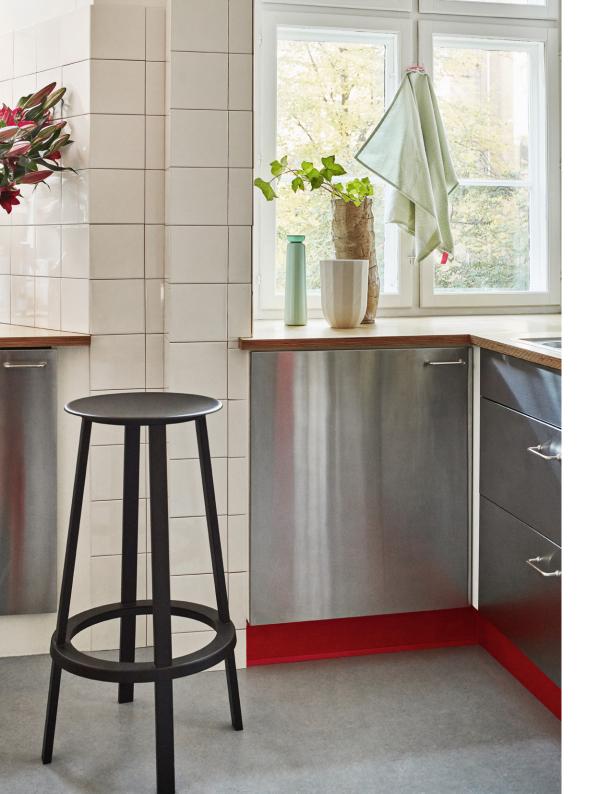

# **REVOLVER**

Designed for HAY by Leon Ransmeier, Revolver comprises a series of circular tables, stools and bar stools in powder coated steel. The stools and bar stools have a revolving design, featuring a bearing mechanism that enables the seat to rotate 360 degrees. Footrests and hooks on the bar stools and tables add further functionality to the series, while curved edges and a careful sense of symmetry create a modern and uncluttered silhouette. Available in a choice of different colours this versatile series can be coordinated together or used separately in a wide range of public and residential environments.

# MATERIALS

Powder coated steel with aluminium bearing.