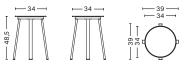

REVOLVER**

Designed for HAY by Leon Ransmeier, Revolver comprises a series of circular tables, stools and bar stools in powder coated steel. The stools and bar stools have a revolving design, featuring a bearing mechanism that enables the seat to rotate 360 degrees. Footrests and hooks on the bar stools and tables add further functionality to the series, while curved edges and a careful sense of symmetry create a modern and uncluttered silhouette. Available in a choice of different colours this versatile series can be coordinated together or used separately in a wide range of public and residential environments.









## DIMENSIONS



Ø44,5 x H65 cm Seat Ø34 cm



Ø44,5 x H76 cm Seat Ø34 cm

# MATERIALS

Powder coated steel with aluminium bearing.

# COLOURS







7



## DIMENSIONS



Ø39 x H48,5 cm Seat Ø34 cm

## MATERIALS

Powder coated steel with aluminium bearing.

# COLOURS









## DIMENSIONS



Ø75 x H105 cm Tabletop Ø70 cm

# MATERIALS

Powder coated steel, aluminium bearing
Incl. hooks

# COLOURS



















Please use below link to download images of the Revolver Collection.

# Imagebank

Please use below link for order placement and further information.

HAYb2b.com