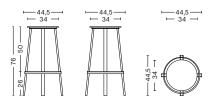

# **REVOLVER**

Designed for HAY by Leon Ransmeier, Revolver comprises a series of circular tables, stools and bar stools in powder coated steel. The stools and bar stools have a revolving design, featuring a bearing mechanism that enables the seat to rotate 360 degrees. Footrests and hooks on the bar stools and tables add further functionality to the series, while curved edges and a careful sense of symmetry create a modern and uncluttered silhouette. Available in a choice of different colours this versatile series can be coordinated together or used separately in a wide range of public and residential environments.









## DIMENSIONS



Ø44,5 x H65 cm Seat Ø34 cm



Ø44,5 x H76 cm Seat Ø34 cm

# MATERIALS

Powder coated steel with aluminium bearing.

# COLOURS







7



## DIMENSIONS



Ø39 x H48,5 cm Seat Ø34 cm

## MATERIALS

Powder coated steel with aluminium bearing.

# COLOURS









## DIMENSIONS



Ø75 x H105 cm Tabletop Ø70 cm

# MATERIALS

Powder coated steel, aluminium bearing
Incl. hooks

# COLOURS



















Please use below link to download images of the Revolver Collection.

# Imagebank

Please use below link for order placement and further information.

HAYb2b.com