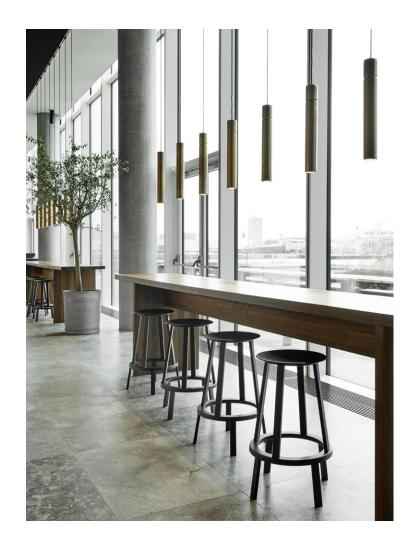

# **REVOLVER**

Designed for HAY by Leon Ransmeier, Revolver comprises a series of circular tables, stools and bar stools in powder coated steel. The stools and bar stools have a revolving design, featuring a bearing mechanism that enables the seat to rotate 360 degrees. Footrests and hooks on the bar stools and tables add further functionality to the series, while curved edges and a careful sense of symmetry create a modern and uncluttered silhouette. Available in a choice of different colours this versatile series can be coordinated together or used separately in a wide range of public and residential environments.