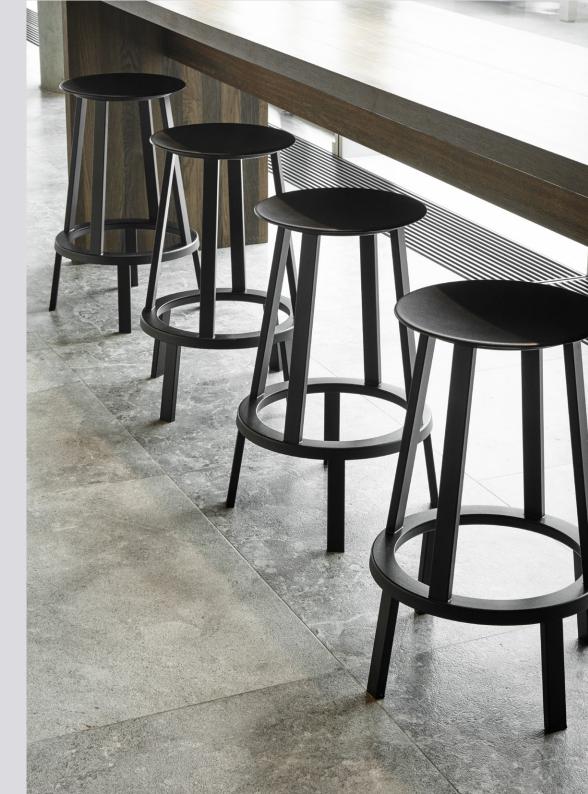

# **REVOLVER**

Designed for HAY by Leon Ransmeier, Revolver comprises a series of circular tables, stools and bar stools in powder coated steel. The stools and bar stools have a revolving design, featuring a bearing mechanism that enables the seat to rotate 360 degrees. Footrests and hooks on the bar stools and tables add further functionality to the series, while curved edges and a careful sense of symmetry create a modern and uncluttered silhouette. Available in a choice of different colours this versatile series can be coordinated together or used separately in a wide range of public and residential environments.

## DIMENSIONS

Ø44,5 x H65 cm Seat Ø34 cm

Ø44,5 x H76 cm Seat Ø34 cm

# MATERIALS

Powder coated steel with aluminium bearing.