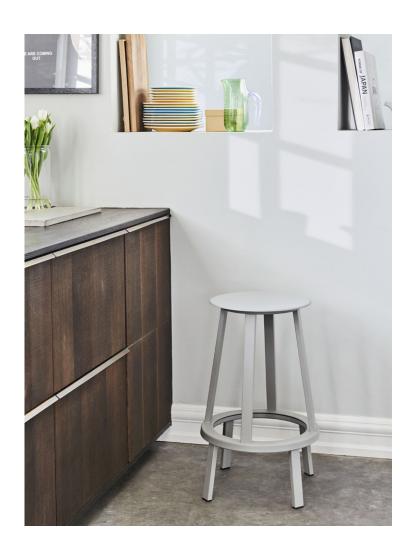

# **REVOLVER**

Designed for HAY by Leon Ransmeier, Revolver comprises a series of circular tables, stools and bar stools in powder coated steel. The stools and bar stools have a revolving design, featuring a bearing mechanism that enables the seat to rotate 360 degrees. Footrests and hooks on the bar stools and tables add further functionality to the series, while curved edges and a careful sense of symmetry create a modern and uncluttered silhouette. Available in a choice of different colours this versatile series can be coordinated together or used separately in a wide range of public and residential environments.

## DIMENSIONS

Ø39 x H48,5 cm Seat Ø34 cm