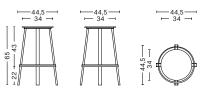

# **REVOLVER**

Designed for HAY by Leon Ransmeier, Revolver comprises a series of circular tables, stools and bar stools in powder coated steel. The stools and bar stools have a revolving design, featuring a bearing mechanism that enables the seat to rotate 360 degrees. Footrests and hooks on the bar stools and tables add further functionality to the series, while curved edges and a careful sense of symmetry create a modern and uncluttered silhouette. Available in a choice of different colours this versatile series can be coordinated together or used separately in a wide range of public and residential environments.









## DIMENSIONS



Ø44,5 x H65 cm Seat Ø34 cm



Ø44,5 x H76 cm Seat Ø34 cm

# MATERIALS

Powder coated steel with aluminium bearing.

# COLOURS







7



## DIMENSIONS



Ø39 x H48,5 cm Seat Ø34 cm

## MATERIALS

Powder coated steel with aluminium bearing.

# COLOURS









## DIMENSIONS



Ø75 x H105 cm Tabletop Ø70 cm

# MATERIALS

Powder coated steel, aluminium bearing
Incl. hooks

# COLOURS



















Please use below link to download images of the Revolver Collection.

# Imagebank

Please use below link for order placement and further information.

HAYb2b.com