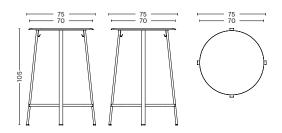

wder coated steel. The stools and bar stools have a revolving design, featuring a bearing mechanism that enables the seat to rotate 360 degrees. Footrests and hooks on the bar stools and tables add further functionality to the series, while curved edges and a careful sense of symmetry create a modern and uncluttered silhouette. Available in a choice of different colours this versatile series can be coordinated together or used separately in a wide range of public and residential environments.









## DIMENSIONS



Ø44,5 x H65 cm Seat Ø34 cm



Ø44,5 x H76 cm Seat Ø34 cm

# MATERIALS

Powder coated steel with aluminium bearing.

# COLOURS







7



## DIMENSIONS



Ø39 x H48,5 cm Seat Ø34 cm

## MATERIALS

Powder coated steel with aluminium bearing.

# COLOURS









## DIMENSIONS



Ø75 x H105 cm Tabletop Ø70 cm

# MATERIALS

Powder coated steel, aluminium bearing
Incl. hooks

# COLOURS



















Please use below link to download images of the Revolver Collection.

# Imagebank

Please use below link for order placement and further information.

HAYb2b.com