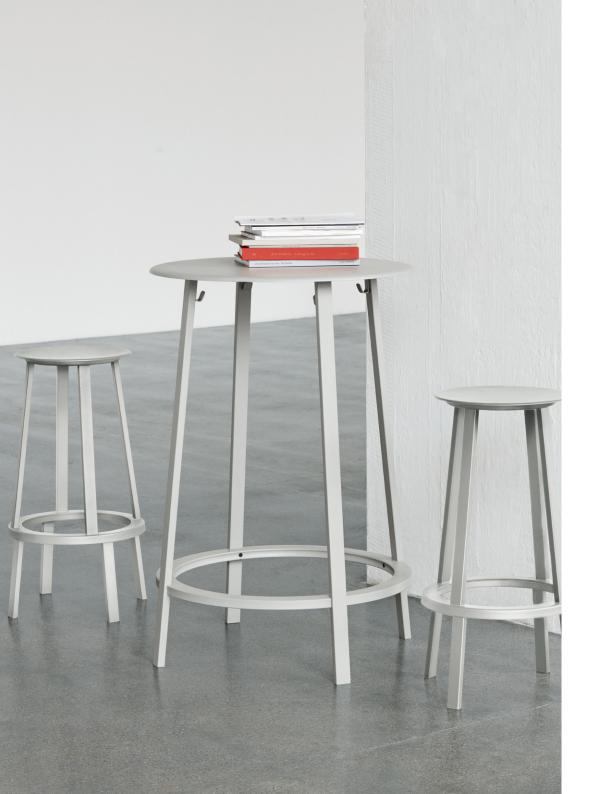

# **REVOLVER**

Designed for HAY by Leon Ransmeier, Revolver comprises a series of circular tables, stools and bar stools in powder coated steel. The stools and bar stools have a revolving design, featuring a bearing mechanism that enables the seat to rotate 360 degrees. Footrests and hooks on the bar stools and tables add further functionality to the series, while curved edges and a careful sense of symmetry create a modern and uncluttered silhouette. Available in a choice of different colours this versatile series can be coordinated together or used separately in a wide range of public and residential environments.