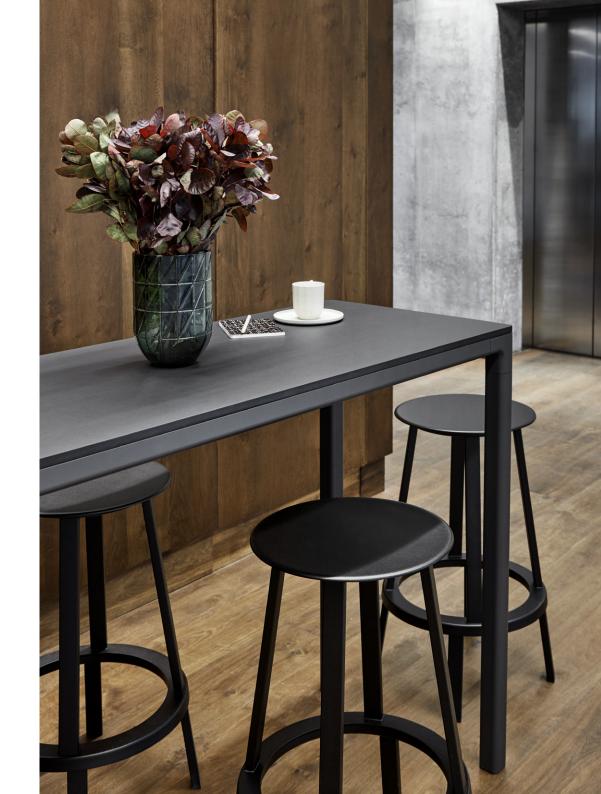

# **REVOLVER**

Designed for HAY by Leon Ransmeier, Revolver comprises a series of circular tables, stools and bar stools in powder coated steel. The stools and bar stools have a revolving design, featuring a bearing mechanism that enables the seat to rotate 360 degrees. Footrests and hooks on the bar stools and tables add further functionality to the series, while curved edges and a careful sense of symmetry create a modern and uncluttered silhouette. Available in a choice of different colours this versatile series can be coordinated together or used separately in a wide range of public and residential environments.