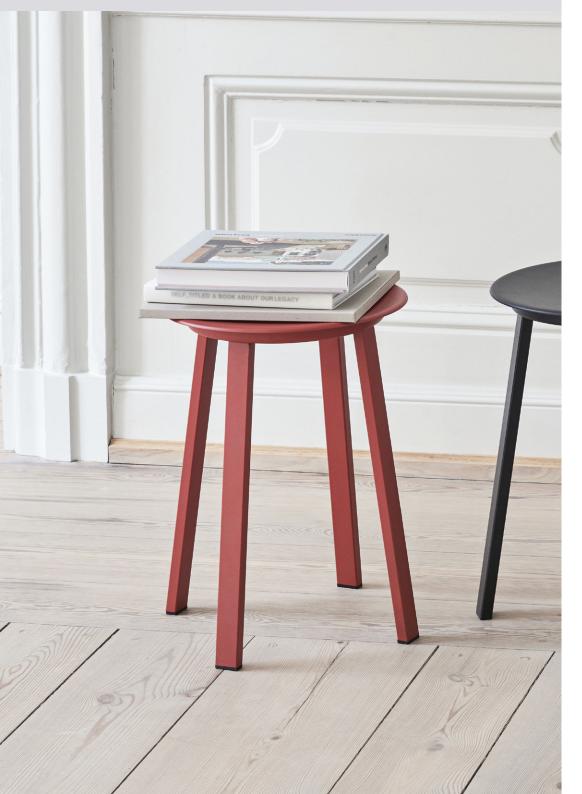

# **REVOLVER**

Designed for HAY by Leon Ransmeier, Revolver comprises a series of circular tables, stools and bar stools in powder coated steel. The stools and bar stools have a revolving design, featuring a bearing mechanism that enables the seat to rotate 360 degrees. Footrests and hooks on the bar stools and tables add further functionality to the series, while curved edges and a careful sense of symmetry create a modern and uncluttered silhouette. Available in a choice of different colours this versatile series can be coordinated together or used separately in a wide range of public and residential environments.

# MATERIALS

Powder coated steel with aluminium bearing.