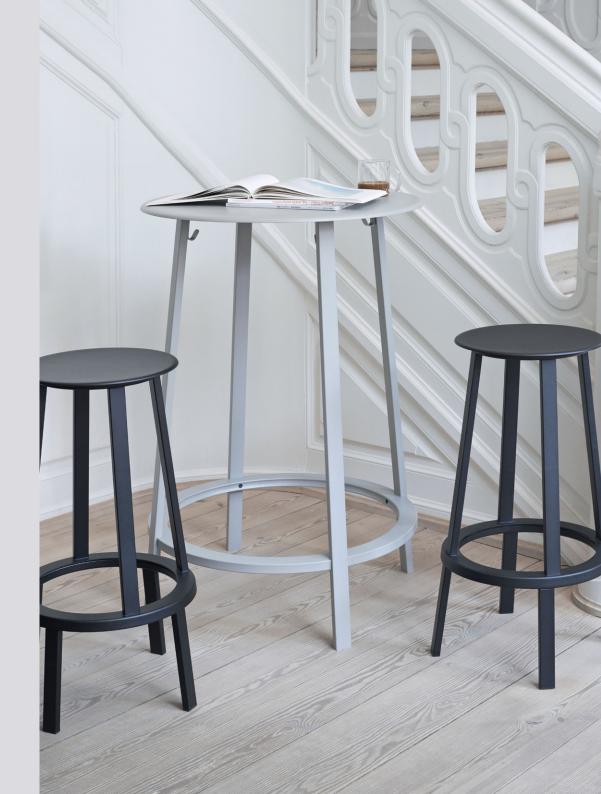

# **REVOLVER**

Designed for HAY by Leon Ransmeier, Revolver comprises a series of circular tables, stools and bar stools in powder coated steel. The stools and bar stools have a revolving design, featuring a bearing mechanism that enables the seat to rotate 360 degrees. Footrests and hooks on the bar stools and tables add further functionality to the series, while curved edges and a careful sense of symmetry create a modern and uncluttered silhouette. Available in a choice of different colours this versatile series can be coordinated together or used separately in a wide range of public and residential environments.

## DIMENSIONS

Ø75 x H105 cm Tabletop Ø70 cm

## DIMENSIONS

Ø44,5 x H65 cm Seat Ø34 cm

Ø44,5 x H76 cm Seat Ø34 cm