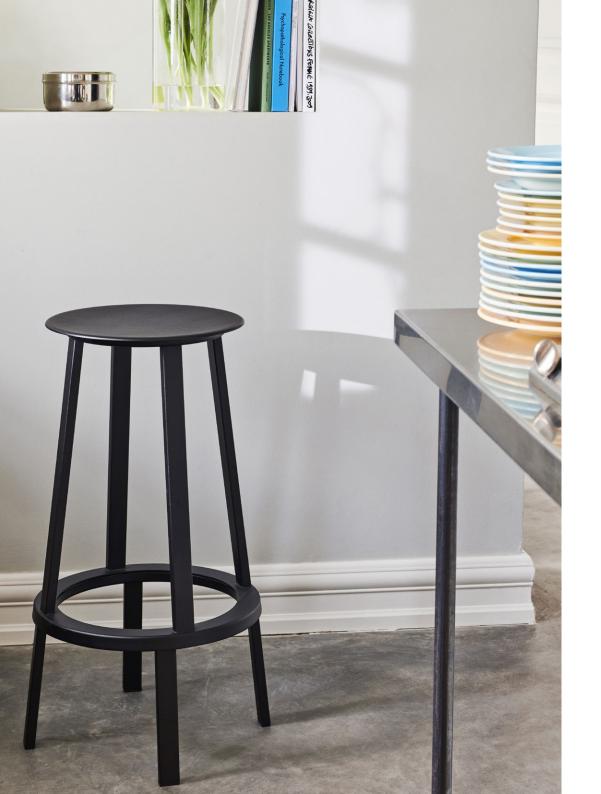

# **REVOLVER**

Designed for HAY by Leon Ransmeier, Revolver comprises a series of circular tables, stools and bar stools in powder coated steel. The stools and bar stools have a revolving design, featuring a bearing mechanism that enables the seat to rotate 360 degrees. Footrests and hooks on the bar stools and tables add further functionality to the series, while curved edges and a careful sense of symmetry create a modern and uncluttered silhouette. Available in a choice of different colours this versatile series can be coordinated together or used separately in a wide range of public and residential environments.

## DIMENSIONS

Ø44,5 x H65 cm Seat Ø34 cm

Ø44,5 x H76 cm Seat Ø34 cm