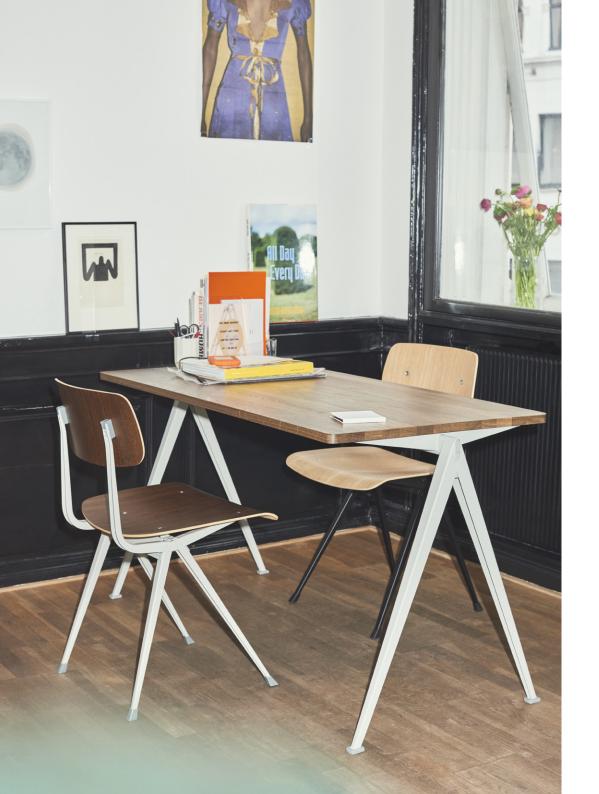

# **RESULT & PYRAMID**

Created to be adaptable, light and strong, the Result Chair and Pyramid Tables are the last word in cutout sheet steel construction. Originally created by Friso Kramer and Wim Rietveld while working at Ahrend in the 1950s, the collection has been relaunched by HAY together with Ahrend. When initially launched in the '50s, it was regarded as a triumph in its innovative use of sheet steel, giving new direction for use in organically shaped products. Today, both as individual pieces and as a collection, it is notable for its sparing use of materials, simplistic construction and for being light enough to move around. These lasting designs manifest functional excellence and aesthetical lightness that have been proved in real environments over several generations.

## **PYRAMID**

TABLETOP OR BENCHTOP / 21 mm solid oak with straight edge.

FRAME / 2 x leg sections in 2 mm bent cutout sheet steel.

1 x support bar (steel tube and 2 mm bent steel)

pre-mounted underneath the tabletop or benchtop.

RESULT CHAIR / RESULT CHAIR SEAT UPHOLSTERY W45,5 x D48,5 x H81 cm Seat height 46 cm, Seat depth 42,5 cm

PYRAMID BENCH 11 L85 x D40 x H46 cm

PYRAMID BENCH 11 L140 x D40 x H46 cm

PYRAMID BENCH 11 L200 x D40 x H46 cm

PYRAMID BENCH 12 L190 x D40 x H46 cm

PYRAMID BENCH 12 L250 x D40 x H46 cm

PYRAMID TABLE 01 L140 x D65 x H74 cm

PYRAMID TABLE 01 L140 x D75 x H74 cm

PYRAMID TABLE 01 L200 x D75 x H74 cm

PYRAMID TABLE 02 L190 x W85 x H74 CM