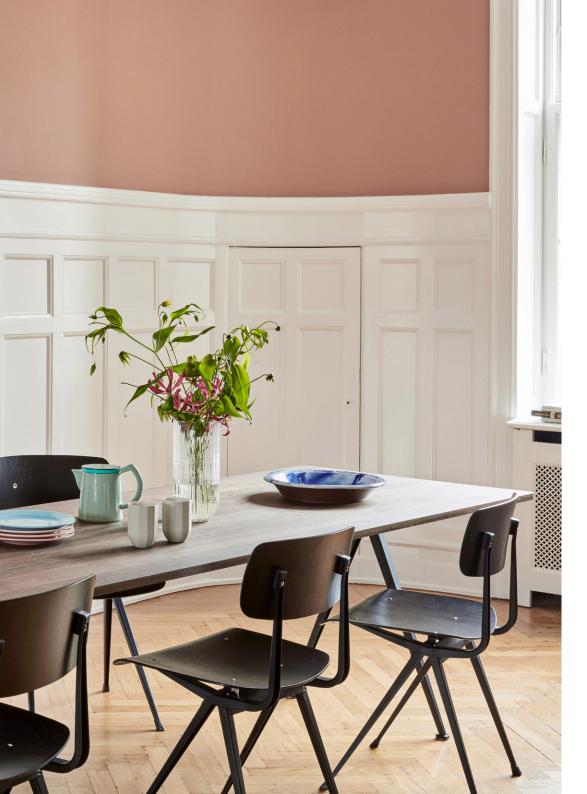

# **RESULT & PYRAMID**

Created to be adaptable, light and strong, the Result Chair and Pyramid Tables are the last word in cutout sheet steel construction. Originally created by Friso Kramer and Wim Rietveld while working at Ahrend in the 1950s, the collection has been relaunched by HAY together with Ahrend. When initially launched in the '50s, it was regarded as a triumph in its innovative use of sheet steel, giving new direction for use in organically shaped products. Today, both as individual pieces and as a collection, it is notable for its sparing use of materials, simplistic construction and for being light enough to move around. These lasting designs manifest functional excellence and aesthetical lightness that have been proved in real environments over several generations.

## **PYRAMID**

TABLETOP OR BENCHTOP / 21 mm solid oak with straight edge.

FRAME / 2 x leg sections in 2 mm bent cutout sheet steel.

1 x support bar (steel tube and 2 mm bent steel)

pre-mounted underneath the tabletop or benchtop.