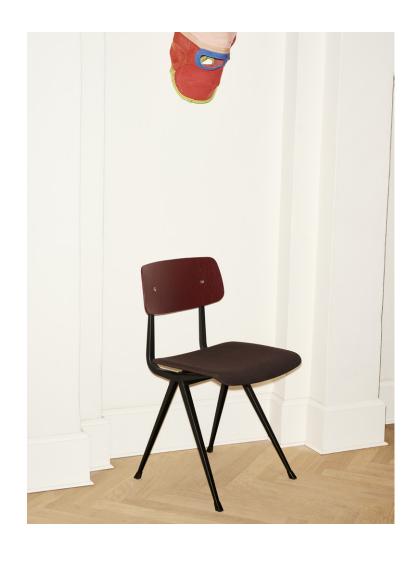

# **RESULT & PYRAMID**

Created to be adaptable, light and strong, the Result Chair and Pyramid Tables are the last word in cutout sheet steel construction. Originally created by Friso Kramer and Wim Rietveld while working at Ahrend in the 1950s, the collection has been relaunched by HAY together with Ahrend. When initially launched in the '50s, it was regarded as a triumph in its innovative use of sheet steel, giving new direction for use in organically shaped products. Today, both as individual pieces and as a collection, it is notable for its sparing use of materials, simplistic construction and for being light enough to move around. These lasting designs manifest functional excellence and aesthetical lightness that have been proved in real environments over several generations.

# RESULT

SEAT & BACK / Moulded plywood. Top veneer in oak.

BASE / Steel-sheet

### RESULT COMBINATIONS

| BASE                         |       |       |
|------------------------------|-------|-------|
| SEAT & BACK                  | BLACK | BEIGE |
| CLEAR LACQUERED              | •     | •     |
| MATT LACQUERED               | •     | •     |
| SMOKED MATT LACQUERED<br>OAK | •     | •     |
| BLACK STAINED                | •     |       |
| BEIGE STAINED                |       | •     |
| DARK BLUE STAINED            | •     |       |
| FOREST GREEN STAINED         | •     |       |
| DARK BRICK STAINED           | •     |       |
|                              |       |       |