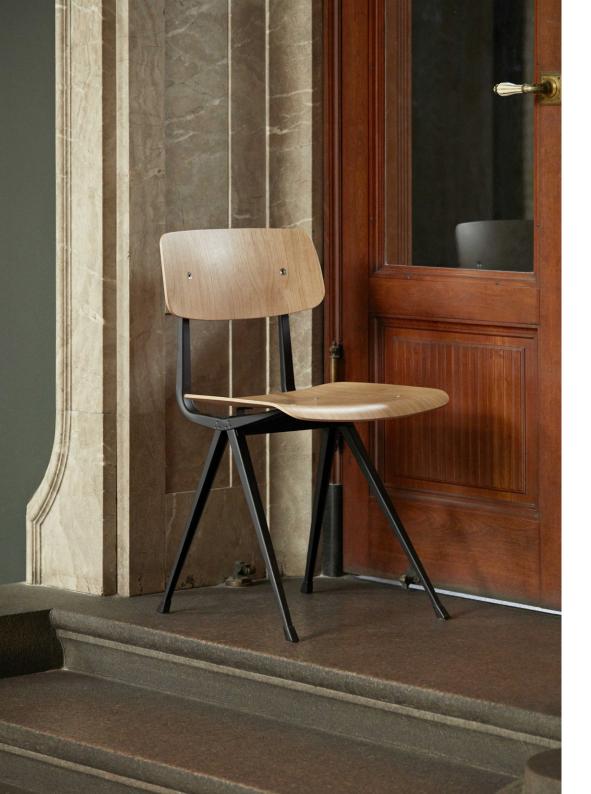

# **RESULT & PYRAMID**

Created to be adaptable, light and strong, the Result Chair and Pyramid Tables are the last word in cutout sheet steel construction. Originally created by Friso Kramer and Wim Rietveld while working at Ahrend in the 1950s, the collection has been relaunched by HAY together with Ahrend. When initially launched in the '50s, it was regarded as a triumph in its innovative use of sheet steel, giving new direction for use in organically shaped products. Today, both as individual pieces and as a collection, it is notable for its sparing use of materials, simplistic construction and for being light enough to move around. These lasting designs manifest functional excellence and aesthetical lightness that have been proved in real environments over several generations.

# RESULT

SEAT & BACK / Moulded plywood. Top veneer in oak.

BASE / Steel-sheet