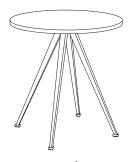

## **PYRAMID**

TABLETOP OR BENCHTOP / 21 mm solid oak with straight edge.

FRAME / 2 x leg sections in 2 mm bent cutout sheet steel.

1 x support bar (steel tube and 2 mm bent steel)

pre-mounted underneath the tabletop or benchtop.

PYRAMID TABLE 02 L250 x W85 x H74 CM

PYRAMID TABLE 02 L300 x W85 x H74 CM

PYRAMID CAFÉ TABLE 21 L70 x W70 x H74 CM

PYRAMID CAFÉ TABLE 21 Ø70 x H74 CM

PYRAMID COFFEE TABLE 51 Ø60 x H44 CM

PYRAMID COFFEE TABLE 51 Ø45,5 x H54 CM