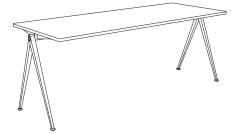

## **PYRAMID**

TABLETOP OR BENCHTOP / 21 mm solid oak with straight edge.

FRAME / 2 x leg sections in 2 mm bent cutout sheet steel.

1 x support bar (steel tube and 2 mm bent steel)

pre-mounted underneath the tabletop or benchtop.

PYRAMID BENCH 12 L190 x D40 x H46 cm

PYRAMID BENCH 12 L250 x D40 x H46 cm

PYRAMID TABLE 01 L140 x D65 x H74 cm

PYRAMID TABLE 01 L140 x D75 x H74 cm

PYRAMID TABLE 01 L200 x D75 x H74 cm

PYRAMID TABLE 02 L190 x W85 x H74 CM

PYRAMID TABLE 02 L250 x W85 x H74 CM

PYRAMID TABLE 02 L300 x W85 x H74 CM

PYRAMID CAFÉ TABLE 21 L70 x W70 x H74 CM

PYRAMID CAFÉ TABLE 21 Ø70 x H74 CM

PYRAMID COFFEE TABLE 51 Ø60 x H44 CM

PYRAMID COFFEE TABLE 51 Ø45,5 x H54 CM