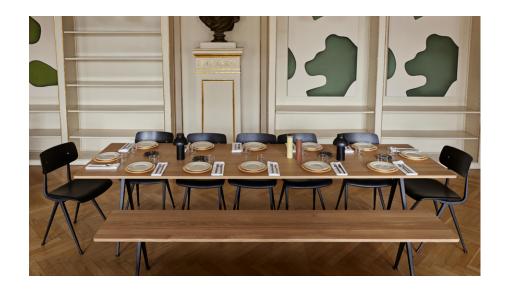

# **RESULT & PYRAMID**

Created to be adaptable, light and strong, the Result Chair and Pyramid Tables are the last word in cutout sheet steel construction. Originally created by Friso Kramer and Wim Rietveld while working at Ahrend in the 1950s, the collection has been relaunched by HAY together with Ahrend. When initially launched in the '50s, it was regarded as a triumph in its innovative use of sheet steel, giving new direction for use in organically shaped products. Today, both as individual pieces and as a collection, it is notable for its sparing use of materials, simplistic construction and for being light enough to move around. These lasting designs manifest functional excellence and aesthetical lightness that have been proved in real environments over several generations.