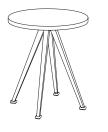

## **PYRAMID**

TABLETOP OR BENCHTOP / 21 mm solid oak with straight edge.

FRAME / 2 x leg sections in 2 mm bent cutout sheet steel.

1 x support bar (steel tube and 2 mm bent steel)

pre-mounted underneath the tabletop or benchtop.

PYRAMID TABLE 02 L250 x W85 x H74 CM

PYRAMID TABLE 02 L300 x W85 x H74 CM

PYRAMID CAFÉ TABLE 21 L70 x W70 x H74 CM

PYRAMID CAFÉ TABLE 21 Ø70 x H74 CM

PYRAMID COFFEE TABLE 51 Ø60 x H44 CM

PYRAMID COFFEE TABLE 51 Ø45,5 x H54 CM