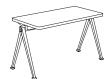

## **PYRAMID**

TABLETOP OR BENCHTOP / 21 mm solid oak with straight edge.

FRAME / 2 x leg sections in 2 mm bent cutout sheet steel.

1 x support bar (steel tube and 2 mm bent steel)

pre-mounted underneath the tabletop or benchtop.

PYRAMID BENCH 12 L190 x D40 x H46 cm

PYRAMID BENCH 12 L250 x D40 x H46 cm

PYRAMID TABLE 01 L140 x D65 x H74 cm

PYRAMID TABLE 01 L140 x D75 x H74 cm

PYRAMID TABLE 01 L200 x D75 x H74 cm

PYRAMID TABLE 02 L190 x W85 x H74 CM

PYRAMID TABLE 02 L250 x W85 x H74 CM

PYRAMID TABLE 02 L300 x W85 x H74 CM

PYRAMID CAFÉ TABLE 21 L70 x W70 x H74 CM

PYRAMID CAFÉ TABLE 21 Ø70 x H74 CM

PYRAMID COFFEE TABLE 51 Ø60 x H44 CM

PYRAMID COFFEE TABLE 51 Ø45,5 x H54 CM