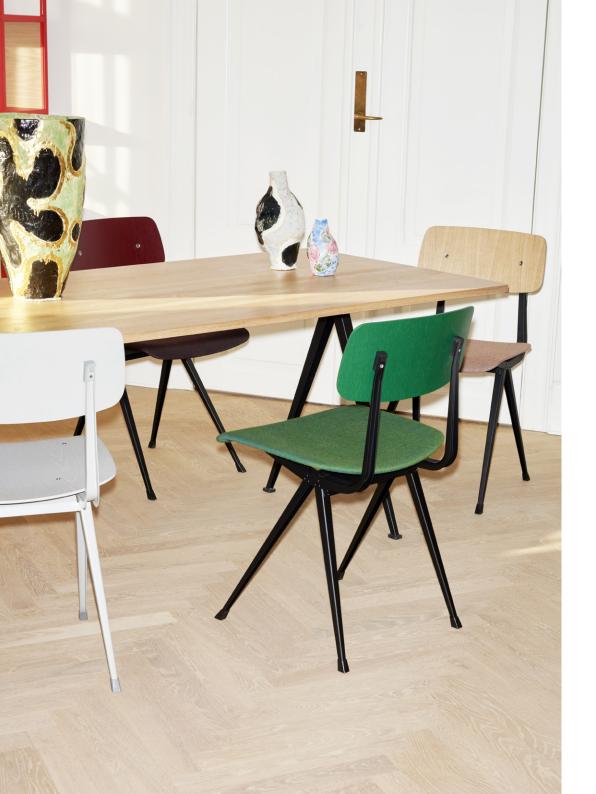

# **RESULT & PYRAMID**

Created to be adaptable, light and strong, the Result Chair and Pyramid Tables are the last word in cutout sheet steel construction. Originally created by Friso Kramer and Wim Rietveld while working at Ahrend in the 1950s, the collection has been relaunched by HAY together with Ahrend. When initially launched in the '50s, it was regarded as a triumph in its innovative use of sheet steel, giving new direction for use in organically shaped products. Today, both as individual pieces and as a collection, it is notable for its sparing use of materials, simplistic construction and for being light enough to move around. These lasting designs manifest functional excellence and aesthetical lightness that have been proved in real environments over several generations.

# RESULT

SEAT & BACK / Moulded plywood. Top veneer in oak.

BASE / Steel-sheet

## **PYRAMID**

TABLETOP OR BENCHTOP / 21 mm solid oak with straight edge.

FRAME / 2 x leg sections in 2 mm bent cutout sheet steel.

1 x support bar (steel tube and 2 mm bent steel)

pre-mounted underneath the tabletop or benchtop.

### RESULT COMBINATIONS

| BASE                         |       |       |
|------------------------------|-------|-------|
| SEAT & BACK                  | BLACK | BEIGE |
| CLEAR LACQUERED              | •     | •     |
| MATT LACQUERED               | •     | •     |
| SMOKED MATT LACQUERED<br>OAK | •     | •     |
| BLACK STAINED                | •     |       |
| BEIGE STAINED                |       | •     |
| DARK BLUE STAINED            | •     |       |
| FOREST GREEN STAINED         | •     |       |
| DARK BRICK STAINED           | •     |       |
|                              |       |       |