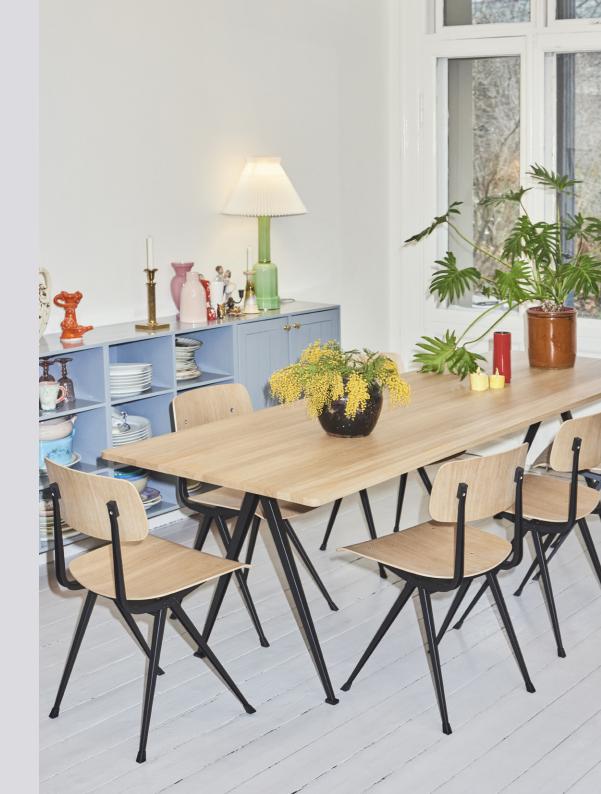

# **RESULT & PYRAMID**

Created to be adaptable, light and strong, the Result Chair and Pyramid Tables are the last word in cutout sheet steel construction. Originally created by Friso Kramer and Wim Rietveld while working at Ahrend in the 1950s, the collection has been relaunched by HAY together with Ahrend. When initially launched in the '50s, it was regarded as a triumph in its innovative use of sheet steel, giving new direction for use in organically shaped products. Today, both as individual pieces and as a collection, it is notable for its sparing use of materials, simplistic construction and for being light enough to move around. These lasting designs manifest functional excellence and aesthetical lightness that have been proved in real environments over several generations.

# RESULT

SEAT & BACK / Moulded plywood. Top veneer in oak.

BASE / Steel-sheet

## **PYRAMID**

TABLETOP OR BENCHTOP / 21 mm solid oak with straight edge.

FRAME / 2 x leg sections in 2 mm bent cutout sheet steel.

1 x support bar (steel tube and 2 mm bent steel)

pre-mounted underneath the tabletop or benchtop.