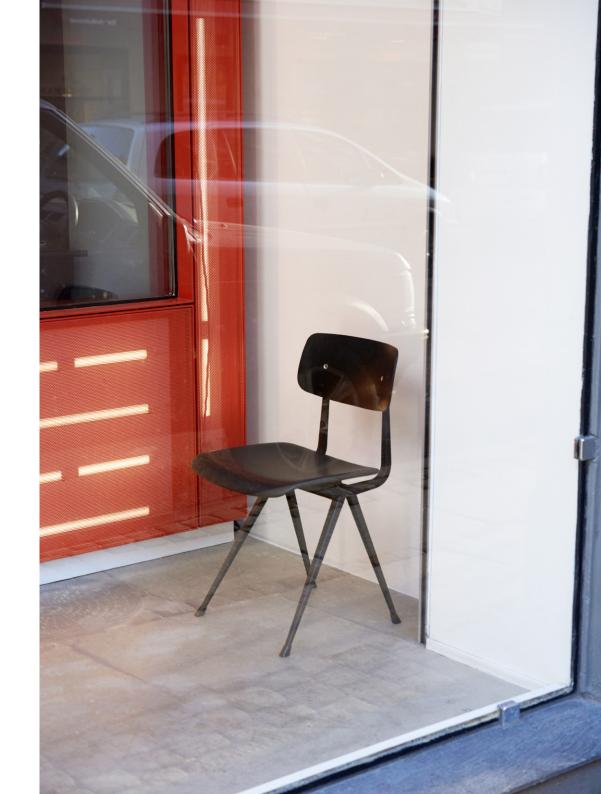

# **RESULT & PYRAMID**

Created to be adaptable, light and strong, the Result Chair and Pyramid Tables are the last word in cutout sheet steel construction. Originally created by Friso Kramer and Wim Rietveld while working at Ahrend in the 1950s, the collection has been relaunched by HAY together with Ahrend. When initially launched in the '50s, it was regarded as a triumph in its innovative use of sheet steel, giving new direction for use in organically shaped products. Today, both as individual pieces and as a collection, it is notable for its sparing use of materials, simplistic construction and for being light enough to move around. These lasting designs manifest functional excellence and aesthetical lightness that have been proved in real environments over several generations.

# RESULT

SEAT & BACK / Moulded plywood. Top veneer in oak.

BASE / Steel-sheet