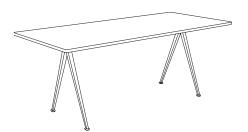

## **PYRAMID**

TABLETOP OR BENCHTOP / 21 mm solid oak with straight edge.

FRAME / 2 x leg sections in 2 mm bent cutout sheet steel.

1 x support bar (steel tube and 2 mm bent steel)

pre-mounted underneath the tabletop or benchtop.

PYRAMID BENCH 12 L190 x D40 x H46 cm

PYRAMID BENCH 12 L250 x D40 x H46 cm

PYRAMID TABLE 01 L140 x D65 x H74 cm

PYRAMID TABLE 01 L140 x D75 x H74 cm

PYRAMID TABLE 01 L200 x D75 x H74 cm

PYRAMID TABLE 02 L190 x W85 x H74 CM

PYRAMID TABLE 02 L250 x W85 x H74 CM

PYRAMID TABLE 02 L300 x W85 x H74 CM

PYRAMID CAFÉ TABLE 21 L70 x W70 x H74 CM

PYRAMID CAFÉ TABLE 21 Ø70 x H74 CM

PYRAMID COFFEE TABLE 51 Ø60 x H44 CM

PYRAMID COFFEE TABLE 51 Ø45,5 x H54 CM