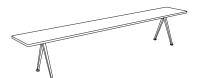

## **PYRAMID**

TABLETOP OR BENCHTOP / 21 mm solid oak with straight edge.

FRAME / 2 x leg sections in 2 mm bent cutout sheet steel.

1 x support bar (steel tube and 2 mm bent steel)

pre-mounted underneath the tabletop or benchtop.

RESULT CHAIR / RESULT CHAIR SEAT UPHOLSTERY W45,5 x D48,5 x H81 cm Seat height 46 cm, Seat depth 42,5 cm

PYRAMID BENCH 11 L85 x D40 x H46 cm

PYRAMID BENCH 11 L140 x D40 x H46 cm

PYRAMID BENCH 11 L200 x D40 x H46 cm