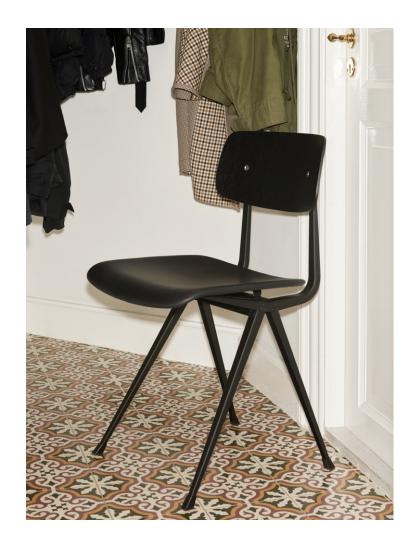

# **RESULT & PYRAMID**

Created to be adaptable, light and strong, the Result Chair and Pyramid Tables are the last word in cutout sheet steel construction. Originally created by Friso Kramer and Wim Rietveld while working at Ahrend in the 1950s, the collection has been relaunched by HAY together with Ahrend. When initially launched in the '50s, it was regarded as a triumph in its innovative use of sheet steel, giving new direction for use in organically shaped products. Today, both as individual pieces and as a collection, it is notable for its sparing use of materials, simplistic construction and for being light enough to move around. These lasting designs manifest functional excellence and aesthetical lightness that have been proved in real environments over several generations.

# RESULT

SEAT & BACK / Moulded plywood. Top veneer in oak.

BASE / Steel-sheet