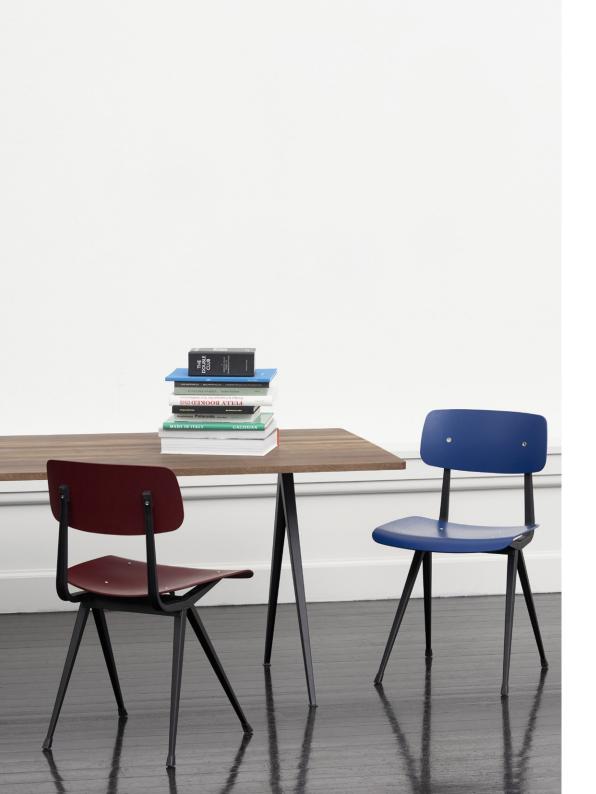

# **RESULT & PYRAMID**

Created to be adaptable, light and strong, the Result Chair and Pyramid Tables are the last word in cutout sheet steel construction. Originally created by Friso Kramer and Wim Rietveld while working at Ahrend in the 1950s, the collection has been relaunched by HAY together with Ahrend. When initially launched in the '50s, it was regarded as a triumph in its innovative use of sheet steel, giving new direction for use in organically shaped products. Today, both as individual pieces and as a collection, it is notable for its sparing use of materials, simplistic construction and for being light enough to move around. These lasting designs manifest functional excellence and aesthetical lightness that have been proved in real environments over several generations.

# RESULT

SEAT & BACK / Moulded plywood. Top veneer in oak.

BASE / Steel-sheet

## **PYRAMID**

TABLETOP OR BENCHTOP / 21 mm solid oak with straight edge.

FRAME / 2 x leg sections in 2 mm bent cutout sheet steel.

1 x support bar (steel tube and 2 mm bent steel)

pre-mounted underneath the tabletop or benchtop.