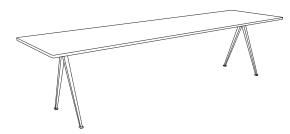

## **PYRAMID**

TABLETOP OR BENCHTOP / 21 mm solid oak with straight edge.

FRAME / 2 x leg sections in 2 mm bent cutout sheet steel.

1 x support bar (steel tube and 2 mm bent steel)

pre-mounted underneath the tabletop or benchtop.

PYRAMID BENCH 12 L190 x D40 x H46 cm

PYRAMID BENCH 12 L250 x D40 x H46 cm

PYRAMID TABLE 01 L140 x D65 x H74 cm

PYRAMID TABLE 01 L140 x D75 x H74 cm

PYRAMID TABLE 01 L200 x D75 x H74 cm

PYRAMID TABLE 02 L190 x W85 x H74 CM

PYRAMID TABLE 02 L250 x W85 x H74 CM

PYRAMID TABLE 02 L300 x W85 x H74 CM

PYRAMID CAFÉ TABLE 21 L70 x W70 x H74 CM

PYRAMID CAFÉ TABLE 21 Ø70 x H74 CM

PYRAMID COFFEE TABLE 51 Ø60 x H44 CM

PYRAMID COFFEE TABLE 51 Ø45,5 x H54 CM