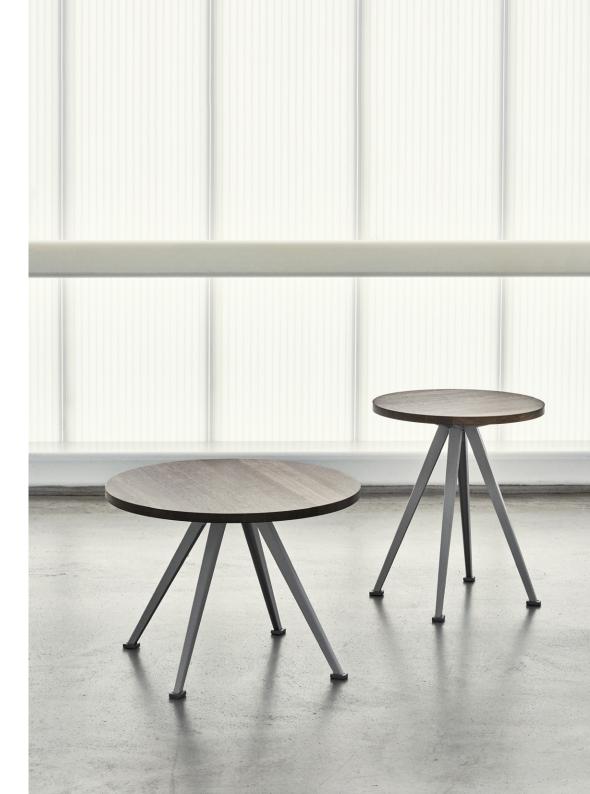

## **PYRAMID**

TABLETOP OR BENCHTOP / 21 mm solid oak with straight edge.

FRAME / 2 x leg sections in 2 mm bent cutout sheet steel.

1 x support bar (steel tube and 2 mm bent steel)

pre-mounted underneath the tabletop or benchtop.

PYRAMID TABLE 02 L250 x W85 x H74 CM

PYRAMID TABLE 02 L300 x W85 x H74 CM

PYRAMID CAFÉ TABLE 21 L70 x W70 x H74 CM

PYRAMID CAFÉ TABLE 21 Ø70 x H74 CM

PYRAMID COFFEE TABLE 51 Ø60 x H44 CM

PYRAMID COFFEE TABLE 51 Ø45,5 x H54 CM