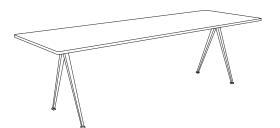

## **PYRAMID**

TABLETOP OR BENCHTOP / 21 mm solid oak with straight edge.

FRAME / 2 x leg sections in 2 mm bent cutout sheet steel.

1 x support bar (steel tube and 2 mm bent steel)

pre-mounted underneath the tabletop or benchtop.

PYRAMID BENCH 12 L190 x D40 x H46 cm

PYRAMID BENCH 12 L250 x D40 x H46 cm

PYRAMID TABLE 01 L140 x D65 x H74 cm

PYRAMID TABLE 01 L140 x D75 x H74 cm

PYRAMID TABLE 01 L200 x D75 x H74 cm

PYRAMID TABLE 02 L190 x W85 x H74 CM

PYRAMID TABLE 02 L250 x W85 x H74 CM

PYRAMID TABLE 02 L300 x W85 x H74 CM

PYRAMID CAFÉ TABLE 21 L70 x W70 x H74 CM

PYRAMID CAFÉ TABLE 21 Ø70 x H74 CM

PYRAMID COFFEE TABLE 51 Ø60 x H44 CM

PYRAMID COFFEE TABLE 51 Ø45,5 x H54 CM