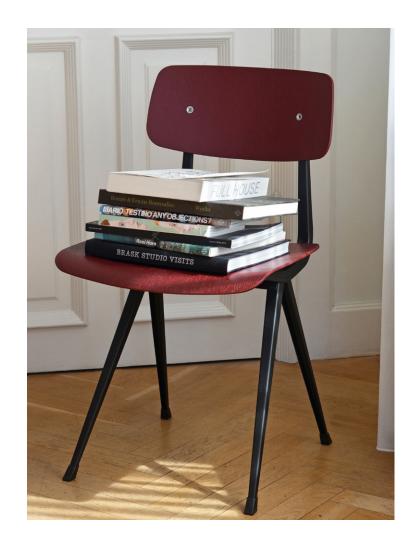

# **RESULT & PYRAMID**

Created to be adaptable, light and strong, the Result Chair and Pyramid Tables are the last word in cutout sheet steel construction. Originally created by Friso Kramer and Wim Rietveld while working at Ahrend in the 1950s, the collection has been relaunched by HAY together with Ahrend. When initially launched in the '50s, it was regarded as a triumph in its innovative use of sheet steel, giving new direction for use in organically shaped products. Today, both as individual pieces and as a collection, it is notable for its sparing use of materials, simplistic construction and for being light enough to move around. These lasting designs manifest functional excellence and aesthetical lightness that have been proved in real environments over several generations.

# RESULT

SEAT & BACK / Moulded plywood. Top veneer in oak.

BASE / Steel-sheet