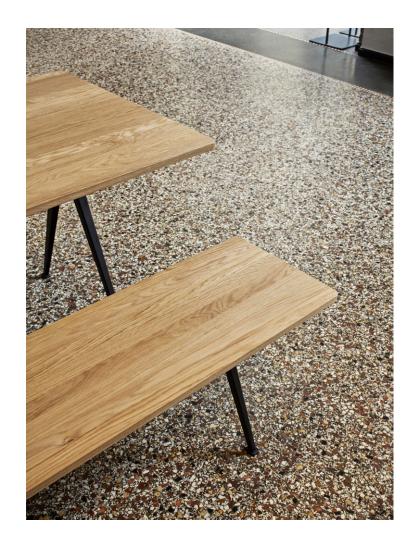

## **PYRAMID**

TABLETOP OR BENCHTOP / 21 mm solid oak with straight edge.

FRAME / 2 x leg sections in 2 mm bent cutout sheet steel.

1 x support bar (steel tube and 2 mm bent steel)

pre-mounted underneath the tabletop or benchtop.

RESULT CHAIR / RESULT CHAIR SEAT UPHOLSTERY W45,5 x D48,5 x H81 cm Seat height 46 cm, Seat depth 42,5 cm

PYRAMID BENCH 11 L85 x D40 x H46 cm

PYRAMID BENCH 11 L140 x D40 x H46 cm

PYRAMID BENCH 11 L200 x D40 x H46 cm