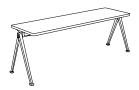

## **PYRAMID**

TABLETOP OR BENCHTOP / 21 mm solid oak with straight edge.

FRAME / 2 x leg sections in 2 mm bent cutout sheet steel.

1 x support bar (steel tube and 2 mm bent steel)

pre-mounted underneath the tabletop or benchtop.

PYRAMID BENCH 12 L190 x D40 x H46 cm

PYRAMID BENCH 12 L250 x D40 x H46 cm

PYRAMID TABLE 01 L140 x D65 x H74 cm

PYRAMID TABLE 01 L140 x D75 x H74 cm

PYRAMID TABLE 01 L200 x D75 x H74 cm

PYRAMID TABLE 02 L190 x W85 x H74 CM

PYRAMID TABLE 02 L250 x W85 x H74 CM

PYRAMID TABLE 02 L300 x W85 x H74 CM

PYRAMID CAFÉ TABLE 21 L70 x W70 x H74 CM

PYRAMID CAFÉ TABLE 21 Ø70 x H74 CM

PYRAMID COFFEE TABLE 51 Ø60 x H44 CM

PYRAMID COFFEE TABLE 51 Ø45,5 x H54 CM