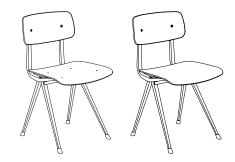

RESULT CHAIR / RESULT CHAIR SEAT UPHOLSTERY W45,5 x D48,5 x H81 cm Seat height 46 cm, Seat depth 42,5 cm

PYRAMID BENCH 11 L85 x D40 x H46 cm

PYRAMID BENCH 11 L140 x D40 x H46 cm

PYRAMID BENCH 11 L200 x D40 x H46 cm