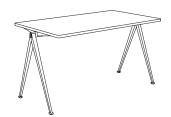

## **PYRAMID**

TABLETOP OR BENCHTOP / 21 mm solid oak with straight edge.

FRAME / 2 x leg sections in 2 mm bent cutout sheet steel.

1 x support bar (steel tube and 2 mm bent steel)

pre-mounted underneath the tabletop or benchtop.

PYRAMID BENCH 12 L190 x D40 x H46 cm

PYRAMID BENCH 12 L250 x D40 x H46 cm

PYRAMID TABLE 01 L140 x D65 x H74 cm

PYRAMID TABLE 01 L140 x D75 x H74 cm

PYRAMID TABLE 01 L200 x D75 x H74 cm

PYRAMID TABLE 02 L190 x W85 x H74 CM