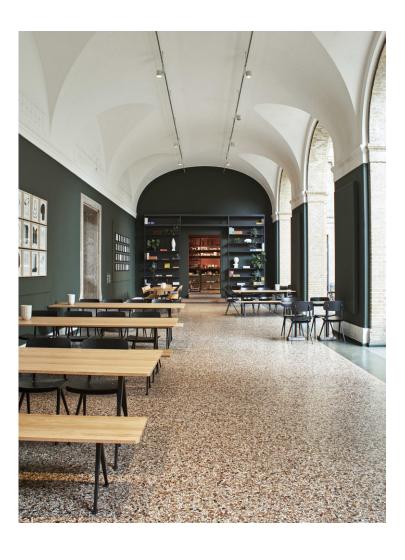

# **RESULT & PYRAMID**

Created to be adaptable, light and strong, the Result Chair and Pyramid Tables are the last word in cutout sheet steel construction. Originally created by Friso Kramer and Wim Rietveld while working at Ahrend in the 1950s, the collection has been relaunched by HAY together with Ahrend. When initially launched in the '50s, it was regarded as a triumph in its innovative use of sheet steel, giving new direction for use in organically shaped products. Today, both as individual pieces and as a collection, it is notable for its sparing use of materials, simplistic construction and for being light enough to move around. These lasting designs manifest functional excellence and aesthetical lightness that have been proved in real environments over several generations.

## **PYRAMID**

TABLETOP OR BENCHTOP / 21 mm solid oak with straight edge.

FRAME / 2 x leg sections in 2 mm bent cutout sheet steel.

1 x support bar (steel tube and 2 mm bent steel)

pre-mounted underneath the tabletop or benchtop.

RESULT CHAIR / RESULT CHAIR SEAT UPHOLSTERY W45,5 x D48,5 x H81 cm Seat height 46 cm, Seat depth 42,5 cm

PYRAMID BENCH 11 L85 x D40 x H46 cm

PYRAMID BENCH 11 L140 x D40 x H46 cm

PYRAMID BENCH 11 L200 x D40 x H46 cm

PYRAMID BENCH 12 L190 x D40 x H46 cm

PYRAMID BENCH 12 L250 x D40 x H46 cm

PYRAMID TABLE 01 L140 x D65 x H74 cm

PYRAMID TABLE 01 L140 x D75 x H74 cm

PYRAMID TABLE 01 L200 x D75 x H74 cm

PYRAMID TABLE 02 L190 x W85 x H74 CM