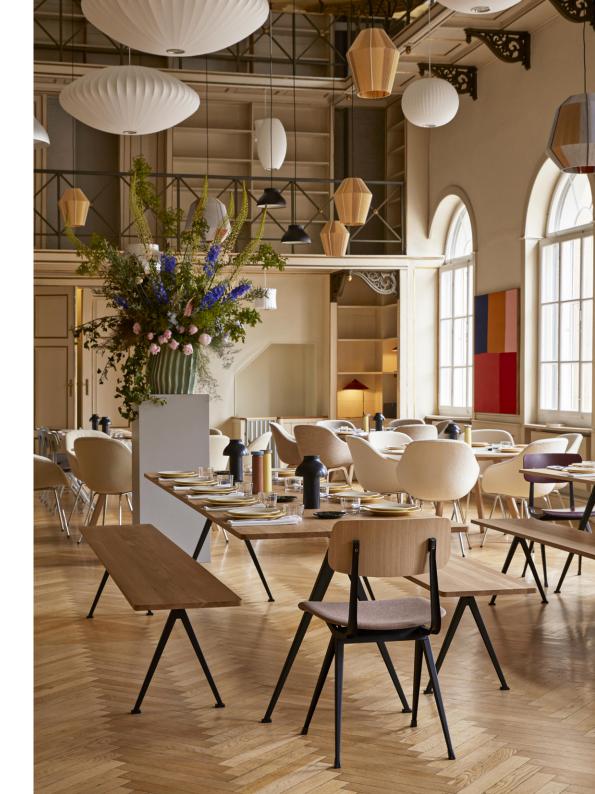

# **RESULT & PYRAMID**

Created to be adaptable, light and strong, the Result Chair and Pyramid Tables are the last word in cutout sheet steel construction. Originally created by Friso Kramer and Wim Rietveld while working at Ahrend in the 1950s, the collection has been relaunched by HAY together with Ahrend. When initially launched in the '50s, it was regarded as a triumph in its innovative use of sheet steel, giving new direction for use in organically shaped products. Today, both as individual pieces and as a collection, it is notable for its sparing use of materials, simplistic construction and for being light enough to move around. These lasting designs manifest functional excellence and aesthetical lightness that have been proved in real environments over several generations.

## **PYRAMID**

TABLETOP OR BENCHTOP / 21 mm solid oak with straight edge.

FRAME / 2 x leg sections in 2 mm bent cutout sheet steel.

1 x support bar (steel tube and 2 mm bent steel)

pre-mounted underneath the tabletop or benchtop.