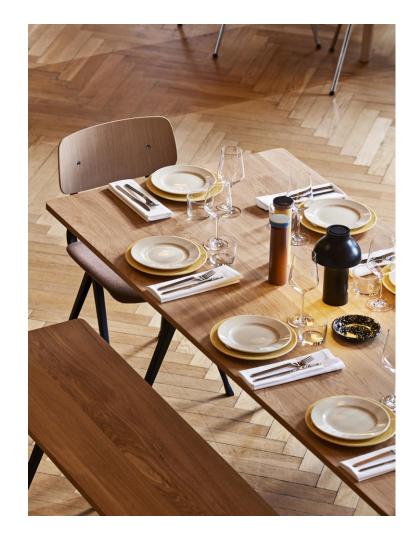

# **RESULT & PYRAMID**

Created to be adaptable, light and strong, the Result Chair and Pyramid Tables are the last word in cutout sheet steel construction. Originally created by Friso Kramer and Wim Rietveld while working at Ahrend in the 1950s, the collection has been relaunched by HAY together with Ahrend. When initially launched in the '50s, it was regarded as a triumph in its innovative use of sheet steel, giving new direction for use in organically shaped products. Today, both as individual pieces and as a collection, it is notable for its sparing use of materials, simplistic construction and for being light enough to move around. These lasting designs manifest functional excellence and aesthetical lightness that have been proved in real environments over several generations.

## **PYRAMID**

TABLETOP OR BENCHTOP / 21 mm solid oak with straight edge.

FRAME / 2 x leg sections in 2 mm bent cutout sheet steel.

1 x support bar (steel tube and 2 mm bent steel)

pre-mounted underneath the tabletop or benchtop.