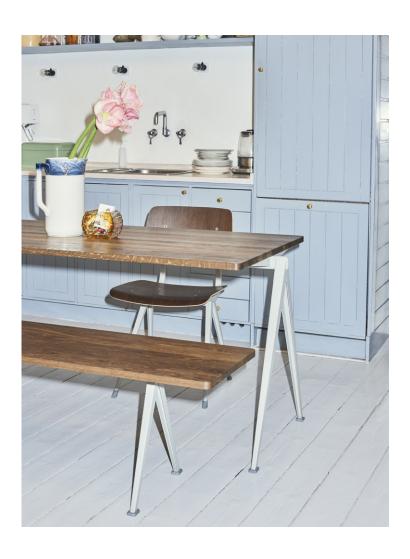

# **RESULT & PYRAMID**

Created to be adaptable, light and strong, the Result Chair and Pyramid Tables are the last word in cutout sheet steel construction. Originally created by Friso Kramer and Wim Rietveld while working at Ahrend in the 1950s, the collection has been relaunched by HAY together with Ahrend. When initially launched in the '50s, it was regarded as a triumph in its innovative use of sheet steel, giving new direction for use in organically shaped products. Today, both as individual pieces and as a collection, it is notable for its sparing use of materials, simplistic construction and for being light enough to move around. These lasting designs manifest functional excellence and aesthetical lightness that have been proved in real environments over several generations.

# RESULT

SEAT & BACK / Moulded plywood. Top veneer in oak.

BASE / Steel-sheet

## **PYRAMID**

TABLETOP OR BENCHTOP / 21 mm solid oak with straight edge.

FRAME / 2 x leg sections in 2 mm bent cutout sheet steel.

1 x support bar (steel tube and 2 mm bent steel)

pre-mounted underneath the tabletop or benchtop.