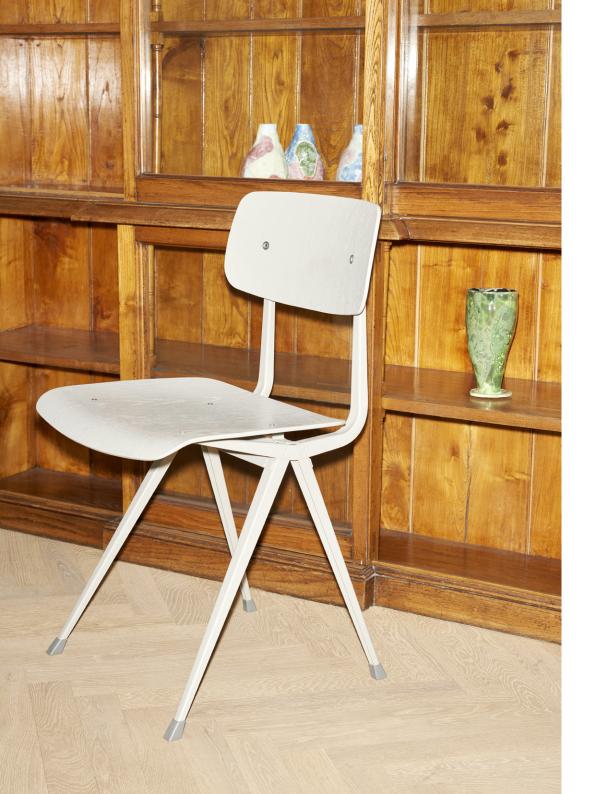

# **RESULT & PYRAMID**

Created to be adaptable, light and strong, the Result Chair and Pyramid Tables are the last word in cutout sheet steel construction. Originally created by Friso Kramer and Wim Rietveld while working at Ahrend in the 1950s, the collection has been relaunched by HAY together with Ahrend. When initially launched in the '50s, it was regarded as a triumph in its innovative use of sheet steel, giving new direction for use in organically shaped products. Today, both as individual pieces and as a collection, it is notable for its sparing use of materials, simplistic construction and for being light enough to move around. These lasting designs manifest functional excellence and aesthetical lightness that have been proved in real environments over several generations.

# RESULT

SEAT & BACK / Moulded plywood. Top veneer in oak.

BASE / Steel-sheet