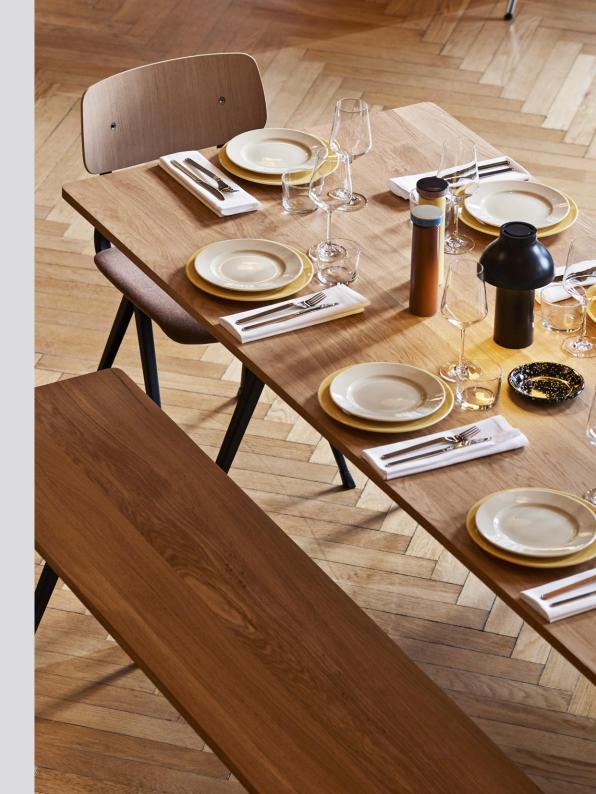

# **RESULT & PYRAMID**

Created to be adaptable, light and strong, the Result Chair and Pyramid Tables are the last word in cutout sheet steel construction. Originally created by Friso Kramer and Wim Rietveld while working at Ahrend in the 1950s, the collection has been relaunched by HAY together with Ahrend. When initially launched in the '50s, it was regarded as a triumph in its innovative use of sheet steel, giving new direction for use in organically shaped products. Today, both as individual pieces and as a collection, it is notable for its sparing use of materials, simplistic construction and for being light enough to move around. These lasting designs manifest functional excellence and aesthetical lightness that have been proved in real environments over several generations.