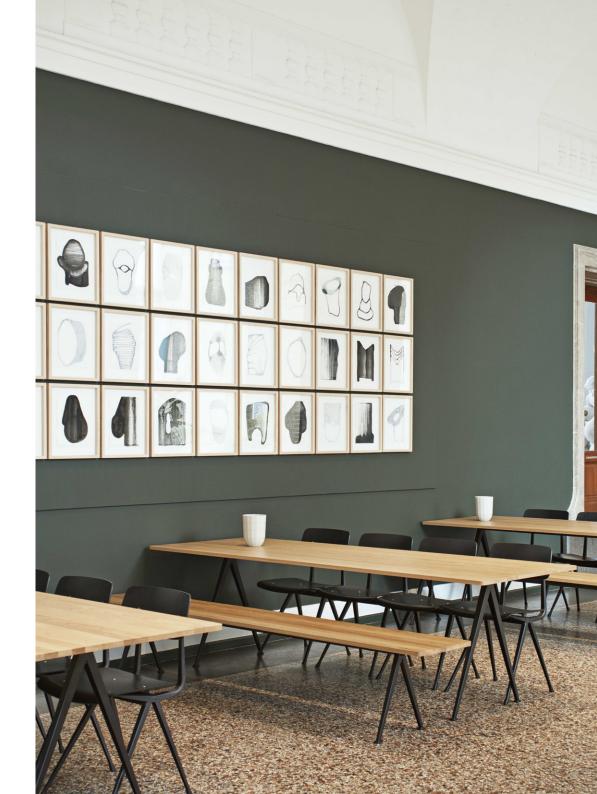

# **RESULT & PYRAMID**

Created to be adaptable, light and strong, the Result Chair and Pyramid Tables are the last word in cutout sheet steel construction. Originally created by Friso Kramer and Wim Rietveld while working at Ahrend in the 1950s, the collection has been relaunched by HAY together with Ahrend. When initially launched in the '50s, it was regarded as a triumph in its innovative use of sheet steel, giving new direction for use in organically shaped products. Today, both as individual pieces and as a collection, it is notable for its sparing use of materials, simplistic construction and for being light enough to move around. These lasting designs manifest functional excellence and aesthetical lightness that have been proved in real environments over several generations.

## **PYRAMID**

TABLETOP OR BENCHTOP / 21 mm solid oak with straight edge.

FRAME / 2 x leg sections in 2 mm bent cutout sheet steel.

1 x support bar (steel tube and 2 mm bent steel)

pre-mounted underneath the tabletop or benchtop.

RESULT CHAIR / RESULT CHAIR SEAT UPHOLSTERY W45,5 x D48,5 x H81 cm Seat height 46 cm, Seat depth 42,5 cm

PYRAMID BENCH 11 L85 x D40 x H46 cm

PYRAMID BENCH 11 L140 x D40 x H46 cm

PYRAMID BENCH 11 L200 x D40 x H46 cm

PYRAMID BENCH 12 L190 x D40 x H46 cm

PYRAMID BENCH 12 L250 x D40 x H46 cm

PYRAMID TABLE 01 L140 x D65 x H74 cm

PYRAMID TABLE 01 L140 x D75 x H74 cm

PYRAMID TABLE 01 L200 x D75 x H74 cm

PYRAMID TABLE 02 L190 x W85 x H74 CM