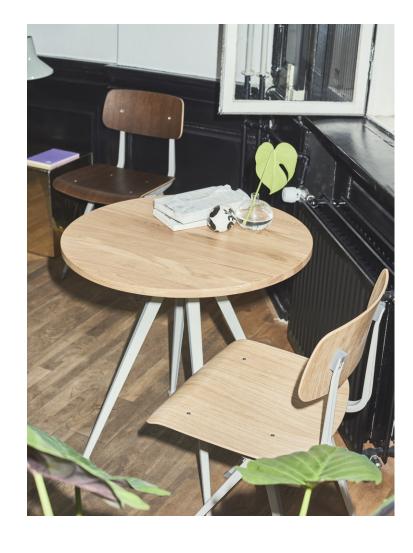

# **RESULT & PYRAMID**

Created to be adaptable, light and strong, the Result Chair and Pyramid Tables are the last word in cutout sheet steel construction. Originally created by Friso Kramer and Wim Rietveld while working at Ahrend in the 1950s, the collection has been relaunched by HAY together with Ahrend. When initially launched in the '50s, it was regarded as a triumph in its innovative use of sheet steel, giving new direction for use in organically shaped products. Today, both as individual pieces and as a collection, it is notable for its sparing use of materials, simplistic construction and for being light enough to move around. These lasting designs manifest functional excellence and aesthetical lightness that have been proved in real environments over several generations.

# RESULT

SEAT & BACK / Moulded plywood. Top veneer in oak.

BASE / Steel-sheet

## **PYRAMID**

TABLETOP OR BENCHTOP / 21 mm solid oak with straight edge.

FRAME / 2 x leg sections in 2 mm bent cutout sheet steel.

1 x support bar (steel tube and 2 mm bent steel)

pre-mounted underneath the tabletop or benchtop.