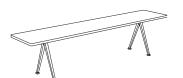

## **PYRAMID**

TABLETOP OR BENCHTOP / 21 mm solid oak with straight edge.

FRAME / 2 x leg sections in 2 mm bent cutout sheet steel.

1 x support bar (steel tube and 2 mm bent steel)

pre-mounted underneath the tabletop or benchtop.

RESULT CHAIR / RESULT CHAIR SEAT UPHOLSTERY W45,5 x D48,5 x H81 cm Seat height 46 cm, Seat depth 42,5 cm

PYRAMID BENCH 11 L85 x D40 x H46 cm

PYRAMID BENCH 11 L140 x D40 x H46 cm

PYRAMID BENCH 11 L200 x D40 x H46 cm

PYRAMID BENCH 12 L190 x D40 x H46 cm

PYRAMID BENCH 12 L250 x D40 x H46 cm

PYRAMID TABLE 01 L140 x D65 x H74 cm

PYRAMID TABLE 01 L140 x D75 x H74 cm

PYRAMID TABLE 01 L200 x D75 x H74 cm

PYRAMID TABLE 02 L190 x W85 x H74 CM