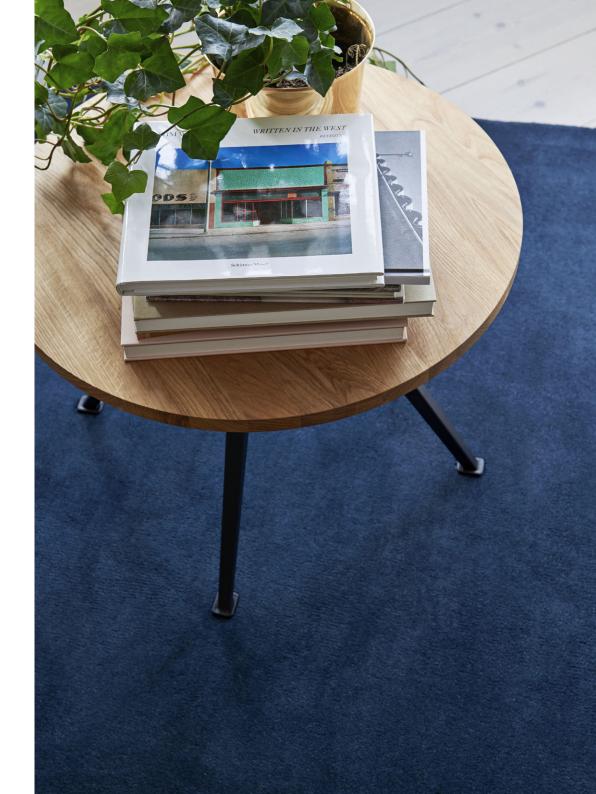

## **PYRAMID**

TABLETOP OR BENCHTOP / 21 mm solid oak with straight edge.

FRAME / 2 x leg sections in 2 mm bent cutout sheet steel.

1 x support bar (steel tube and 2 mm bent steel)

pre-mounted underneath the tabletop or benchtop.

PYRAMID TABLE 02 L250 x W85 x H74 CM

PYRAMID TABLE 02 L300 x W85 x H74 CM

PYRAMID CAFÉ TABLE 21 L70 x W70 x H74 CM

PYRAMID CAFÉ TABLE 21 Ø70 x H74 CM

PYRAMID COFFEE TABLE 51 Ø60 x H44 CM

PYRAMID COFFEE TABLE 51 Ø45,5 x H54 CM