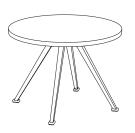

## **PYRAMID**

TABLETOP OR BENCHTOP / 21 mm solid oak with straight edge.

FRAME / 2 x leg sections in 2 mm bent cutout sheet steel.

1 x support bar (steel tube and 2 mm bent steel)

pre-mounted underneath the tabletop or benchtop.

PYRAMID TABLE 02 L250 x W85 x H74 CM

PYRAMID TABLE 02 L300 x W85 x H74 CM

PYRAMID CAFÉ TABLE 21 L70 x W70 x H74 CM

PYRAMID CAFÉ TABLE 21 Ø70 x H74 CM

PYRAMID COFFEE TABLE 51 Ø60 x H44 CM

PYRAMID COFFEE TABLE 51 Ø45,5 x H54 CM