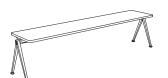

## **PYRAMID**

TABLETOP OR BENCHTOP / 21 mm solid oak with straight edge.

FRAME / 2 x leg sections in 2 mm bent cutout sheet steel.

1 x support bar (steel tube and 2 mm bent steel)

pre-mounted underneath the tabletop or benchtop.

RESULT CHAIR / RESULT CHAIR SEAT UPHOLSTERY W45,5 x D48,5 x H81 cm Seat height 46 cm, Seat depth 42,5 cm

PYRAMID BENCH 11 L85 x D40 x H46 cm

PYRAMID BENCH 11 L140 x D40 x H46 cm

PYRAMID BENCH 11 L200 x D40 x H46 cm

PYRAMID BENCH 12 L190 x D40 x H46 cm

PYRAMID BENCH 12 L250 x D40 x H46 cm

PYRAMID TABLE 01 L140 x D65 x H74 cm

PYRAMID TABLE 01 L140 x D75 x H74 cm

PYRAMID TABLE 01 L200 x D75 x H74 cm

PYRAMID TABLE 02 L190 x W85 x H74 CM