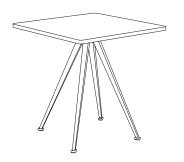

## **PYRAMID**

TABLETOP OR BENCHTOP / 21 mm solid oak with straight edge.

FRAME / 2 x leg sections in 2 mm bent cutout sheet steel.

1 x support bar (steel tube and 2 mm bent steel)

pre-mounted underneath the tabletop or benchtop.

PYRAMID TABLE 02 L250 x W85 x H74 CM

PYRAMID TABLE 02 L300 x W85 x H74 CM

PYRAMID CAFÉ TABLE 21 L70 x W70 x H74 CM

PYRAMID CAFÉ TABLE 21 Ø70 x H74 CM

PYRAMID COFFEE TABLE 51 Ø60 x H44 CM

PYRAMID COFFEE TABLE 51 Ø45,5 x H54 CM