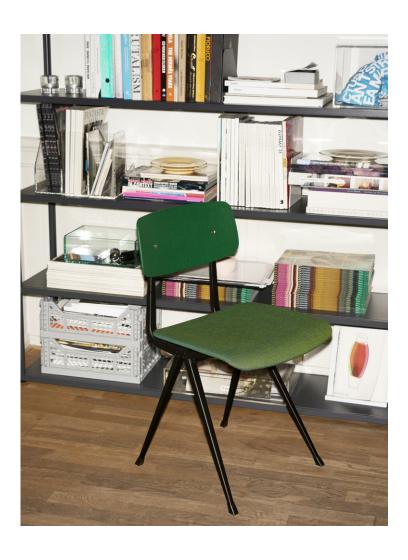

# **RESULT & PYRAMID**

Created to be adaptable, light and strong, the Result Chair and Pyramid Tables are the last word in cutout sheet steel construction. Originally created by Friso Kramer and Wim Rietveld while working at Ahrend in the 1950s, the collection has been relaunched by HAY together with Ahrend. When initially launched in the '50s, it was regarded as a triumph in its innovative use of sheet steel, giving new direction for use in organically shaped products. Today, both as individual pieces and as a collection, it is notable for its sparing use of materials, simplistic construction and for being light enough to move around. These lasting designs manifest functional excellence and aesthetical lightness that have been proved in real environments over several generations.

# RESULT

SEAT & BACK / Moulded plywood. Top veneer in oak.

BASE / Steel-sheet

### RESULT COMBINATIONS

| BASE                         |       |       |
|------------------------------|-------|-------|
| SEAT & BACK                  | BLACK | BEIGE |
| CLEAR LACQUERED              | •     | •     |
| MATT LACQUERED               | •     | •     |
| SMOKED MATT LACQUERED<br>OAK | •     | •     |
| BLACK STAINED                | •     |       |
| BEIGE STAINED                |       | •     |
| DARK BLUE STAINED            | •     |       |
| FOREST GREEN STAINED         | •     |       |
| DARK BRICK STAINED           | •     |       |
|                              |       |       |