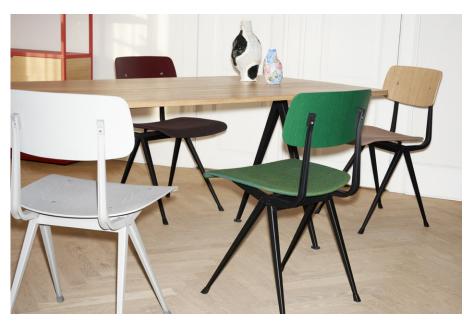

# **RESULT & PYRAMID**

Created to be adaptable, light and strong, the Result Chair and Pyramid Tables are the last word in cutout sheet steel construction. Originally created by Friso Kramer and Wim Rietveld while working at Ahrend in the 1950s, the collection has been relaunched by HAY together with Ahrend. When initially launched in the '50s, it was regarded as a triumph in its innovative use of sheet steel, giving new direction for use in organically shaped products. Today, both as individual pieces and as a collection, it is notable for its sparing use of materials, simplistic construction and for being light enough to move around. These lasting designs manifest functional excellence and aesthetical lightness that have been proved in real environments over several generations.

### RESULT COMBINATIONS

| BASE                         |       |       |
|------------------------------|-------|-------|
| SEAT & BACK                  | BLACK | BEIGE |
| CLEAR LACQUERED              | •     | •     |
| MATT LACQUERED               | •     | •     |
| SMOKED MATT LACQUERED<br>OAK | •     | •     |
| BLACK STAINED                | •     |       |
| BEIGE STAINED                |       | •     |
| DARK BLUE STAINED            | •     |       |
| FOREST GREEN STAINED         | •     |       |
| DARK BRICK STAINED           | •     |       |
|                              |       |       |