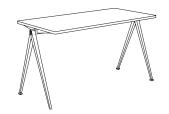

## **PYRAMID**

TABLETOP OR BENCHTOP / 21 mm solid oak with straight edge.

FRAME / 2 x leg sections in 2 mm bent cutout sheet steel.

1 x support bar (steel tube and 2 mm bent steel)

pre-mounted underneath the tabletop or benchtop.

PYRAMID BENCH 12 L190 x D40 x H46 cm

PYRAMID BENCH 12 L250 x D40 x H46 cm

PYRAMID TABLE 01 L140 x D65 x H74 cm

PYRAMID TABLE 01 L140 x D75 x H74 cm

PYRAMID TABLE 01 L200 x D75 x H74 cm

PYRAMID TABLE 02 L190 x W85 x H74 CM