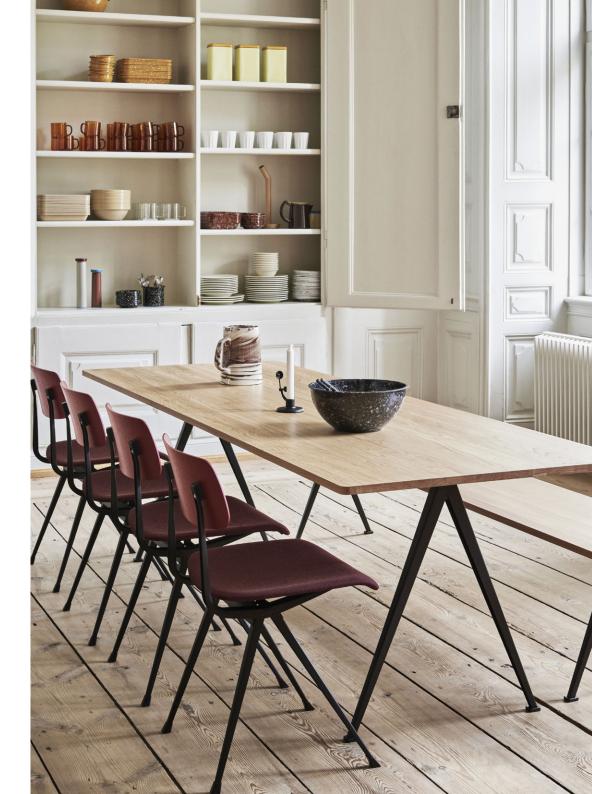

# **RESULT & PYRAMID**

Created to be adaptable, light and strong, the Result Chair and Pyramid Tables are the last word in cutout sheet steel construction. Originally created by Friso Kramer and Wim Rietveld while working at Ahrend in the 1950s, the collection has been relaunched by HAY together with Ahrend. When initially launched in the '50s, it was regarded as a triumph in its innovative use of sheet steel, giving new direction for use in organically shaped products. Today, both as individual pieces and as a collection, it is notable for its sparing use of materials, simplistic construction and for being light enough to move around. These lasting designs manifest functional excellence and aesthetical lightness that have been proved in real environments over several generations.

## **PYRAMID**

TABLETOP OR BENCHTOP / 21 mm solid oak with straight edge.

FRAME / 2 x leg sections in 2 mm bent cutout sheet steel.

1 x support bar (steel tube and 2 mm bent steel)

pre-mounted underneath the tabletop or benchtop.