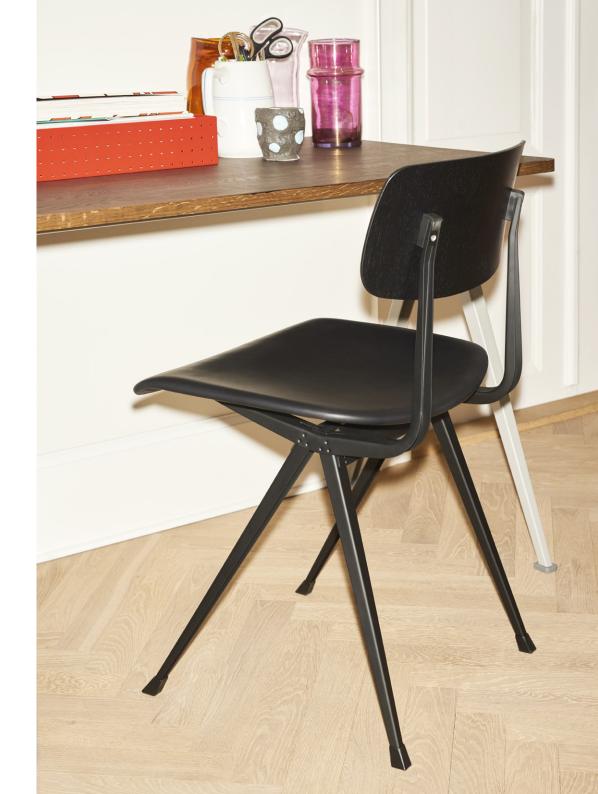

# **RESULT & PYRAMID**

Created to be adaptable, light and strong, the Result Chair and Pyramid Tables are the last word in cutout sheet steel construction. Originally created by Friso Kramer and Wim Rietveld while working at Ahrend in the 1950s, the collection has been relaunched by HAY together with Ahrend. When initially launched in the '50s, it was regarded as a triumph in its innovative use of sheet steel, giving new direction for use in organically shaped products. Today, both as individual pieces and as a collection, it is notable for its sparing use of materials, simplistic construction and for being light enough to move around. These lasting designs manifest functional excellence and aesthetical lightness that have been proved in real environments over several generations.

# RESULT

SEAT & BACK / Moulded plywood. Top veneer in oak.

BASE / Steel-sheet