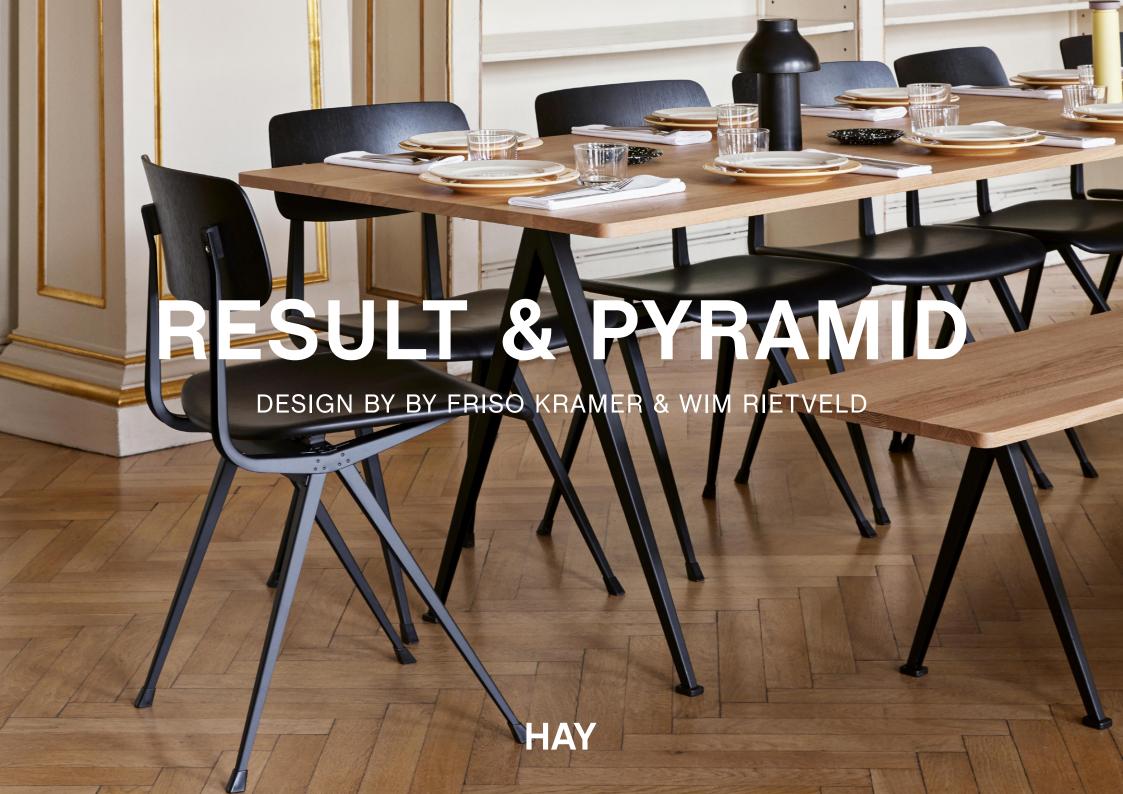

# **RESULT & PYRAMID**

Created to be adaptable, light and strong, the Result Chair and Pyramid Tables are the last word in cutout sheet steel construction. Originally created by Friso Kramer and Wim Rietveld while working at Ahrend in the 1950s, the collection has been relaunched by HAY together with Ahrend. When initially launched in the '50s, it was regarded as a triumph in its innovative use of sheet steel, giving new direction for use in organically shaped products. Today, both as individual pieces and as a collection, it is notable for its sparing use of materials, simplistic construction and for being light enough to move around. These lasting designs manifest functional excellence and aesthetical lightness that have been proved in real environments over several generations.