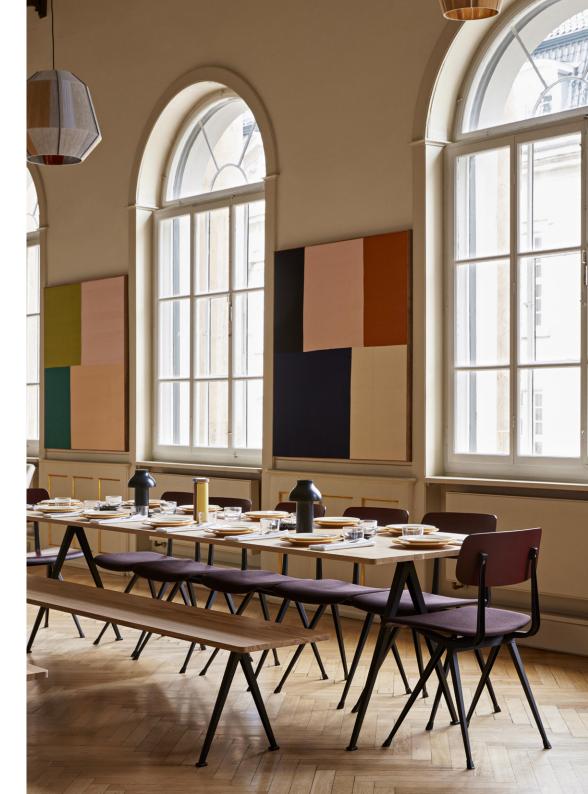

# **RESULT & PYRAMID**

Created to be adaptable, light and strong, the Result Chair and Pyramid Tables are the last word in cutout sheet steel construction. Originally created by Friso Kramer and Wim Rietveld while working at Ahrend in the 1950s, the collection has been relaunched by HAY together with Ahrend. When initially launched in the '50s, it was regarded as a triumph in its innovative use of sheet steel, giving new direction for use in organically shaped products. Today, both as individual pieces and as a collection, it is notable for its sparing use of materials, simplistic construction and for being light enough to move around. These lasting designs manifest functional excellence and aesthetical lightness that have been proved in real environments over several generations.