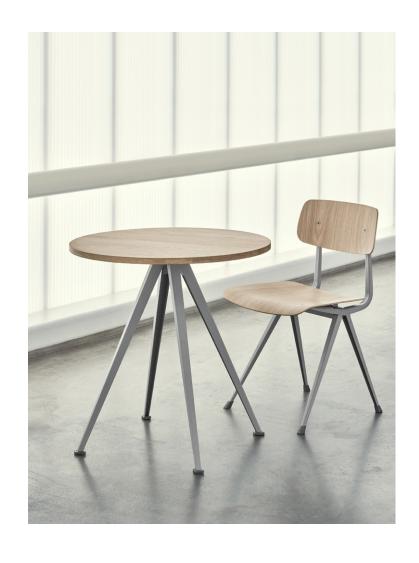

# **RESULT & PYRAMID**

Created to be adaptable, light and strong, the Result Chair and Pyramid Tables are the last word in cutout sheet steel construction. Originally created by Friso Kramer and Wim Rietveld while working at Ahrend in the 1950s, the collection has been relaunched by HAY together with Ahrend. When initially launched in the '50s, it was regarded as a triumph in its innovative use of sheet steel, giving new direction for use in organically shaped products. Today, both as individual pieces and as a collection, it is notable for its sparing use of materials, simplistic construction and for being light enough to move around. These lasting designs manifest functional excellence and aesthetical lightness that have been proved in real environments over several generations.

## **PYRAMID**

TABLETOP OR BENCHTOP / 21 mm solid oak with straight edge.

FRAME / 2 x leg sections in 2 mm bent cutout sheet steel.

1 x support bar (steel tube and 2 mm bent steel)

pre-mounted underneath the tabletop or benchtop.

PYRAMID BENCH 12 L190 x D40 x H46 cm

PYRAMID BENCH 12 L250 x D40 x H46 cm

PYRAMID TABLE 01 L140 x D65 x H74 cm

PYRAMID TABLE 01 L140 x D75 x H74 cm

PYRAMID TABLE 01 L200 x D75 x H74 cm

PYRAMID TABLE 02 L190 x W85 x H74 CM