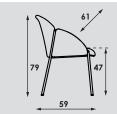

### Base:

#### 4-legged:

- Steel tube Ø 19x2mm in powder coat.
- Aluminium cover caps on top of the legs in powder coat.
- Black gliders with or without felt.

#### Upholstery:

- Upholstery in two colours of one fabric is possible. One colour for the seat and back, and one colour for the arms.
- Upholstery category: 284

| Andrea   |          |
|----------|----------|
| model    | 4-legged |
|          | chair    |
| meterage | 149cm    |
| weight   | 11,3kg   |
| packing  |          |