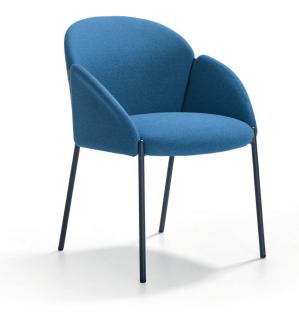

# Andrea

# Artifort

### Base:

#### 4-legged:

- Steel tube Ø 19x2mm in powder coat.
- Aluminium cover caps on top of the legs in powder coat.
- Black gliders with or without felt.

#### Seat- and back:

- Metal insert frame with 15 mm multiplex seating plate.
- Covered with moulded foam.

#### Arms:

- Metal insert frame.
- Covered with moulded foam.

#### Upholstery:

- Upholstery in two colours of one fabric is possible. One colour for the seat and back, and one colour for the arms.
- Upholstery category: 284

| Andrea   |          |
|----------|----------|
| model    | 4-legged |
|          | chair    |
| meterage | 149cm    |
| weight   | 11,3kg   |
| packing  |          |