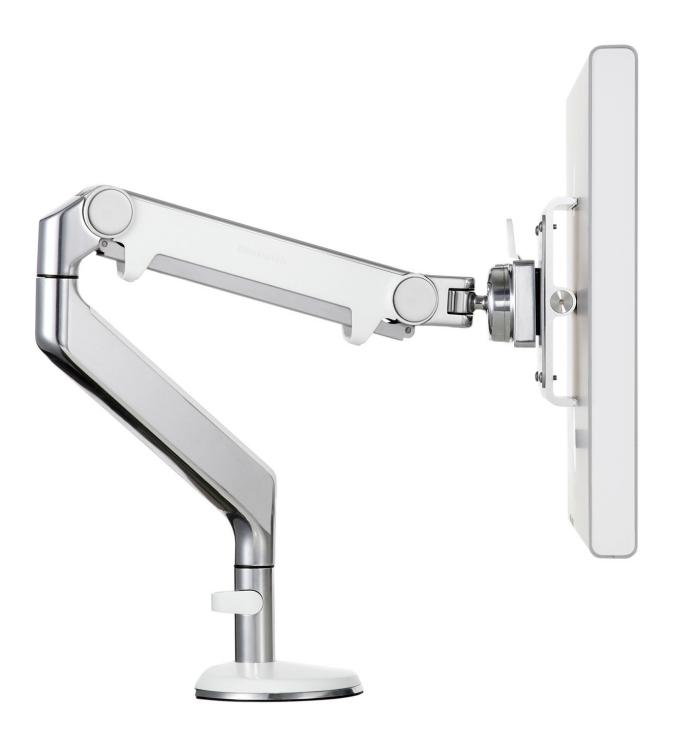

### The Next-Generation Monitor Arm

Offering all the benefits of a traditional dynamic monitor arm, with none of the shortcomings, the M2 redefines high-performance monitor arms.

Current-generation monitor arms utilise a bulky, failure-prone gas cylinder to support the weight of the monitor. The M2 instead uses an innovative mechanical spring to achieve exceptional performance and durability in a lightweight, ultra-thin design.

#### Design

The M2 is thinner, lighter and easier to manoeuvre than any current-generation monitor arm, and its sleek aesthetic complements the thin profiles of today's flat panel monitors.

#### Performance

Designed to support 95% of the monitors in use today and offering effortless adjustment of both height and depth, the M2 will accommodate virtually every application for single monitors.