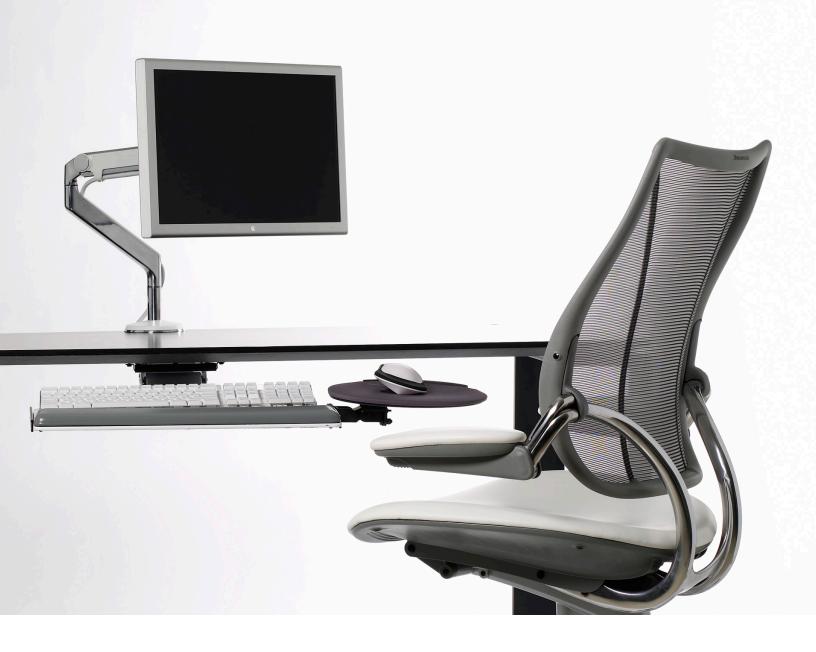

### The Next-Generation Monitor Arm

Offering all the benefits of a traditional dynamic monitor arm, with none of the shortcomings, the M2 redefines high-performance monitor arms.

Current-generation monitor arms utilise a bulky, failure-prone gas cylinder to support the weight of the monitor. The M2 instead uses an innovative mechanical spring to achieve exceptional performance and durability in a lightweight, ultra-thin design.

#### Design

The M2 is thinner, lighter and easier to manoeuvre than any current-generation monitor arm, and its sleek aesthetic complements the thin profiles of today's flat panel monitors.

#### Performance

Designed to support 95% of the monitors in use today and offering effortless adjustment of both height and depth, the M2 will accommodate virtually every application for single monitors.

## Specifications

- Supports 95% of monitors in use today, up to 9kg (20 lbs.)
- Interchangeable mounting options attach to a variety of work surfaces
- Integrated cable management hides cables within the arm
- Removable 180° stop protects walls and panels
- Arm reach: 510mm (20")
- Height adjustment range: 255mm (10")
- Weight: 2.6kg (5.7 lbs.)
- Finish options: Polished Aluminium with White accents, Silver with Grey accents or Black with Black accents
- Made primarily of recycled aluminium
- 52% recycled and 99% recyclable content
- May contribute to a number of LEED-CI, -NC and -EB credits
- 10 year warranty