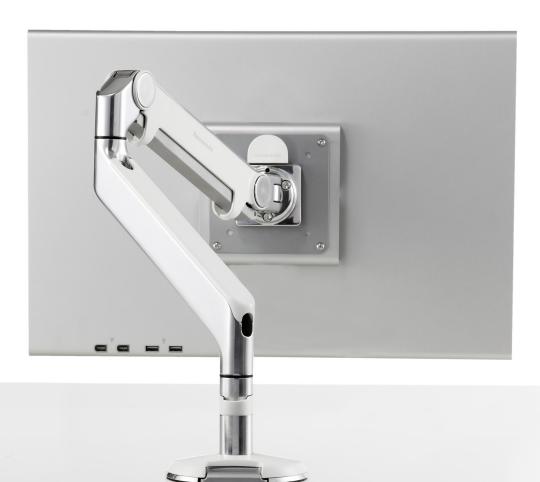

### The Next-Generation Monitor Arm

Offering all the benefits of a traditional dynamic monitor arm, with none of the shortcomings, the M2 redefines high-performance monitor arms.

Current-generation monitor arms utilise a bulky, failure-prone gas cylinder to support the weight of the monitor. The M2 instead uses an innovative mechanical spring to achieve exceptional performance and durability in a lightweight, ultra-thin design.

#### Design

The M2 is thinner, lighter and easier to manoeuvre than any current-generation monitor arm, and its sleek aesthetic complements the thin profiles of today's flat panel monitors.

#### Performance

Designed to support 95% of the monitors in use today and offering effortless adjustment of both height and depth, the M2 will accommodate virtually every application for single monitors.