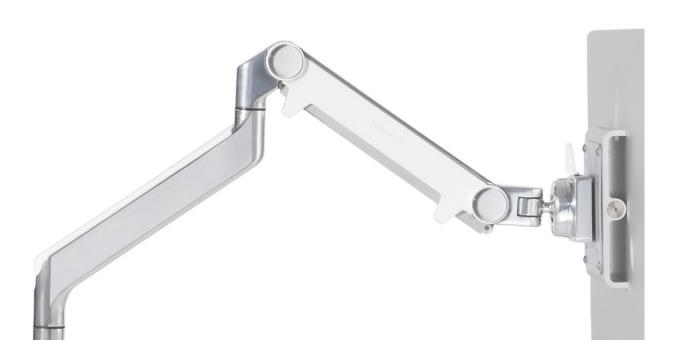

### The Next-Generation Monitor Arm

Offering all the benefits of a traditional dynamic monitor arm, with none of the shortcomings, the M2 redefines high-performance monitor arms.

Current-generation monitor arms utilise a bulky, failure-prone gas cylinder to support the weight of the monitor. The M2 instead uses an innovative mechanical spring to achieve exceptional performance and durability in a lightweight, ultra-thin design.

#### Design

The M2 is thinner, lighter and easier to manoeuvre than any current-generation monitor arm, and its sleek aesthetic complements the thin profiles of today's flat panel monitors.

#### Performance

Designed to support 95% of the monitors in use today and offering effortless adjustment of both height and depth, the M2 will accommodate virtually every application for single monitors.

## Specifications

- Supports 95% of monitors in use today, up to 9kg (20 lbs.)
- Interchangeable mounting options attach to a variety of work surfaces
- Integrated cable management hides cables within the arm
- Removable 180° stop protects walls and panels
- Arm reach: 510mm (20")
- Height adjustment range: 255mm (10")
- Weight: 2.6kg (5.7 lbs.)
- Finish options: Polished Aluminium with White accents, Silver with Grey accents or Black with Black accents
- Made primarily of recycled aluminium
- 52% recycled and 99% recyclable content
- May contribute to a number of LEED-CI, -NC and -EB credits
- 10 year warranty