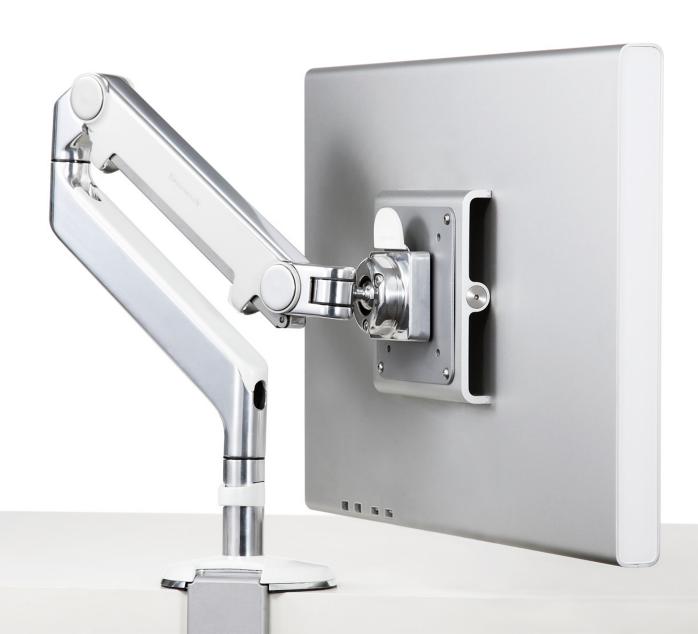

### The Next-Generation Monitor Arm

Offering all the benefits of a traditional dynamic monitor arm, with none of the shortcomings, the M2 redefines high-performance monitor arms.

Current-generation monitor arms utilise a bulky, failure-prone gas cylinder to support the weight of the monitor. The M2 instead uses an innovative mechanical spring to achieve exceptional performance and durability in a lightweight, ultra-thin design.

#### Design

The M2 is thinner, lighter and easier to manoeuvre than any current-generation monitor arm, and its sleek aesthetic complements the thin profiles of today's flat panel monitors.

#### Performance

Designed to support 95% of the monitors in use today and offering effortless adjustment of both height and depth, the M2 will accommodate virtually every application for single monitors.