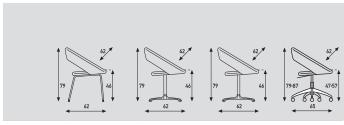

# Nina 4-legged:

- Tube Ø 19x2mm with chrome or powder coat.
- Basculating gliders with or without felt.

#### Nina C:

- Cross-base, not swiveling or swiveling with return mechanism.
- Base polished aluminium.
- Tube chromium. Base also possible in powder coat.

### Nina D:

- 5-legged, height adjustable, swiveling base
- Polished aluminium or powder coat.
- Gas spring and castor caps always in chrome finish.
- With castors hard (for soft floors), breaking or with castors soft (for hard floors), breaking.

#### Nina B:

- Disk aluminium polished. Ø 53cm. Tube chromium. Or disk and tube in powder coat.