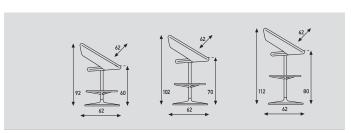

### Nina D:

- 5-legged, height adjustable, swiveling base
- Polished aluminium or powder coat.
- Gas spring and castor caps always in chrome finish.
- With castors hard (for soft floors), breaking or with castors soft (for hard floors), breaking.

#### Nina B:

- Disk aluminium polished. Ø 53cm. Tube chromium. Or disk and tube in powder coat.

| Nina B   |                                                                               |        |                                                                               |
|----------|-------------------------------------------------------------------------------|--------|-------------------------------------------------------------------------------|
| models   | Nina B:<br>bar stool 60cm high,<br>disc<br>swiveling with return<br>mechanism | disc   | Nina B:<br>bar stool 80cm high,<br>disc<br>swiveling with return<br>mechanism |
| meterage | 155cm                                                                         | 155cm  | 155cm                                                                         |
| weight   | 20,5kg                                                                        |        |                                                                               |
| packing  | 0,47m3                                                                        | 0,47m3 | 0,47m3                                                                        |