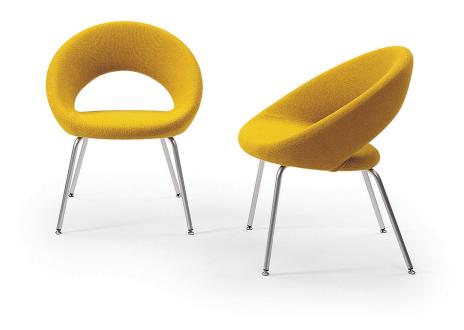

# Nina

# Nina 4-legged:

- Tube Ø 19x2mm with chrome or powder coat.
- Basculating gliders with or without felt.

# Seat- and back:

- Metal insert frame.
- Covered with moulded foam.